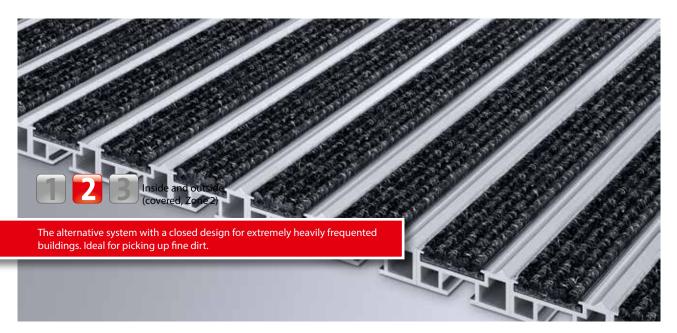

#### Description

Closed, hard-wearing entrance mat with integrated scraper bar, for laying on the floor. Any geometric shape is available.

Inside and outside (covered, Zone 2) textile fibres,

Street dust, hair, sand, ash, tance as per small leaves and twigs, etc.

# emco GS17 With ribbed carpet insert

## emco GS17 With ribbed carpet insert

## **Model GS 17 R**