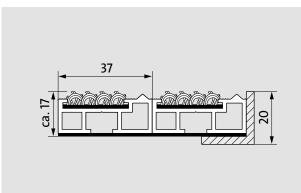

# **Model GS 17 R**

| Approx. height (mm)                                               | 17                                                                          |
|-------------------------------------------------------------------|-----------------------------------------------------------------------------|
| Roll-over and drive-over capability:                              | Wheelchairs Prams Light shopping trolleys hand trolleys                     |
| Standard profile clearance approx. (mm)                           | 0 mm, closed system                                                         |
| Connection                                                        | Plastic-coated steel cable                                                  |
| Max. width/profile length for individual section (mm):            | 2000                                                                        |
| Depth/walking depth for individual section (mm):                  | 800                                                                         |
| Weight (kg/m²)                                                    | 11.9                                                                        |
| Mat divisions as per factory standards or customer specifications | As of a profile length of 2000 mm or a maximum mat weight of 45 kg          |
| Support chassis                                                   | Made using rigid aluminium with sound absorbing insulation on the underside |
| Tread surface                                                     | Recessed, robust, weather-proof, ribbed carpet strips.                      |
| Colour fastness to artificial light ISO 105-B02                   | good 6                                                                      |
| Colour fastness to rubbing ISO 105 X12                            | good 4                                                                      |
| Colour fastness to water ISO<br>105 E01                           | good 5                                                                      |