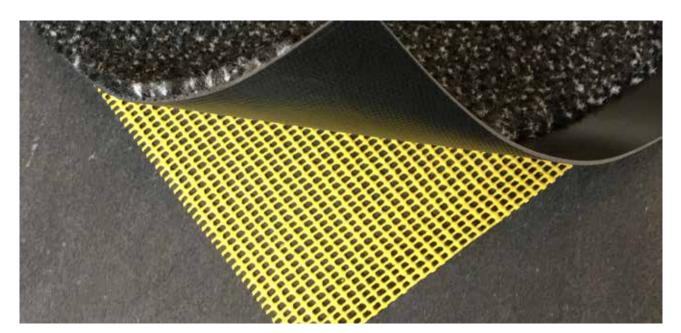

## Clean-off system for smooth underlay

## **Model EXACT**

| Properties             | Effect with no adhesive<br>non-slip, dimensionally stable, absorbs the<br>sound of footsteps, hard-wearing, easy to lay<br>and cut |
|------------------------|------------------------------------------------------------------------------------------------------------------------------------|
| Function               | The underlay stops the clean-off zone from slipping out of place on nearly all smooth floor surfaces.                              |
| Laying                 | Simply lay the non-slip underlay beneath the clean-off zone.                                                                       |
| Colours                | Yellow                                                                                                                             |
| Rolls (running metres) | 30                                                                                                                                 |
| Width                  | 80<br>120<br>180                                                                                                                   |
| Material structure     | PES/glass yarn fabric, coated on both sides, with special PVC paste and acrylate dispersion.                                       |
| Thickness              | Approx. 2 mm                                                                                                                       |
| Weight (g/m²)          | approx. 420-450 g/m <sup>2</sup>                                                                                                   |