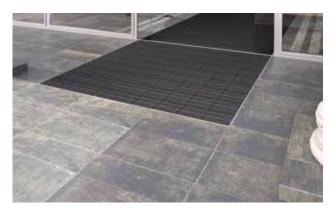

## Description

At the flick of a wrist, the clean-off zone can be overlaid with modules designed to blend perfectly with their surroundings. They can easily be cut with the safety knife

Outside (Zone 1)

hair, sand, ash, textile fibres, small leaves and twigs, loose chippings, coarse sand, small gravel particles

Street dust,

Flammability in accordance with European standard Bfls1. (Tested by the Textiles & Flooring Institute GmbH).