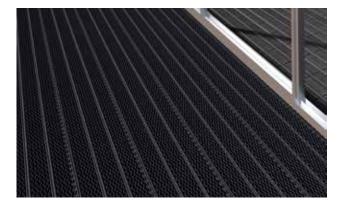

## Description

At the flick of a wrist, the clean-off zone can be overlaid with modules designed to blend perfectly with their surroundings. They can easily be cut with the safety knife

Outside (Zone 1)

hair, sand, ash, textile fibres, small leaves and twigs, loose chippings, coarse sand, small gravel particles

Street dust,

Flammability in accordance with European standard Bfls1. (Tested by the Textiles & Flooring Institute GmbH).