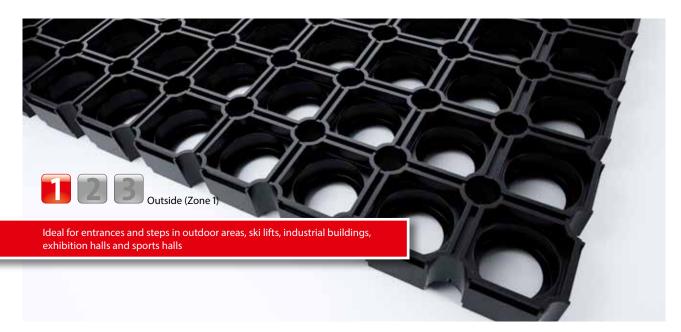

#### Description

Robust, general purpose mat with excellent cleaning effect (for protection against coarse dirt). Because it is easy to clean and offers a straightforward water drainage system as well as a high level of temperature resistance (-30 to +50 °C), it is also ideal for outdoor areas with snow and high levels of moisture.

Outside (Zone 1)

Outside (Zone 1)

Street dust, hair, sand, ash, textile fibres, small leaves and twigs, loose chippings, coarse sand, small gravel particles