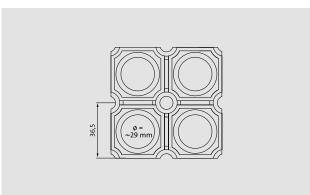

# **Model CUBUS 220**

| Approx. height (mm) | 22                                                                                                                                                                                                                            | Accessories                                                      |
|---------------------|-------------------------------------------------------------------------------------------------------------------------------------------------------------------------------------------------------------------------------|------------------------------------------------------------------|
| Weight (kg/m²)      | 10,2                                                                                                                                                                                                                          | emco installation frame 500: 500-25 AL Aluminium                 |
| Tread surface       | +/-1.5%                                                                                                                                                                                                                       | emco installation frame 500: 500-25 CN Chrome-nickel steel (V2A) |
|                     |                                                                                                                                                                                                                               | emco installation frame 500: 500-25 MS Natural brass             |
| Material            | High-quality solid rubber, weather-pro-<br>abrasion-proof                                                                                                                                                                     | emco installation frame 500: 500/N 600x400 Aluminium             |
| Water drainage      | Dimples on the underside combined w open honeycomb bases ensure excelle drainage                                                                                                                                              | emco installation frame 500: 500/N 800x500 Aluminium             |
|                     |                                                                                                                                                                                                                               | emco installation frame 500: 500/N 900x600 Aluminium             |
| Custom mats         | Bespoke cuts enable practically any dir<br>to be accommodated. (Mat sizes up to<br>2 m² are manufactured with the parts b<br>together; larger mat systems are suppli<br>several parts - with solid rubber connec<br>elements) | emco installation frame 500: 500/N 1000x600 Aluminium            |
|                     |                                                                                                                                                                                                                               | emco installation frame 500: 500/N 1000x800 Aluminium            |
|                     |                                                                                                                                                                                                                               |                                                                  |
|                     |                                                                                                                                                                                                                               | emco installation frame 500: 500/N 1200x800 Aluminium            |