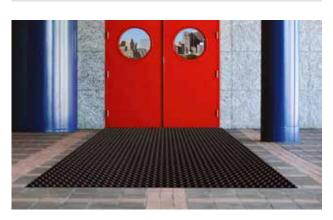

#### Description

Robust, general purpose mat with excellent cleaning effect (for protection against coarse dirt). Because it is easy to clean and offers a straightforward water drainage system as well as a high level of temperature resistance (-30 to +50 °C), it is also ideal for outdoor areas with snow and high levels of moisture.

Outside (Zone 1)

Outside (Zone 1)

Street dust, hair, sand, ash, textile fibres, small leaves and twigs, loose chippings, coarse sand, small gravel particles