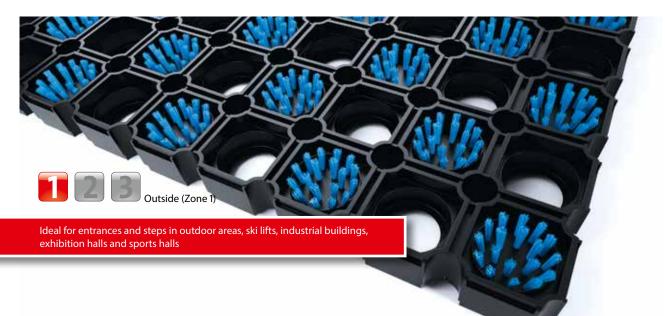

## **Model CUBUS 220B**

## Description

Robust, general purpose mat with excellent cleaning effect (for protection against coarse dirt). Because it is easy to clean and offers a straightforward water drainage system as well as a high level of temperature resistance (-30 to +50 °C), it is also ideal for outdoor areas with snow and high levels of moisture.

Outside

(Zone 1)

Outside

(Zone 1)

Street dust, Street dust, hair, sand, ash, textile fibres, small leaves and twigs, etc.

hair, sand, ash, textile fibres, small leaves and twigs, loose chippings, coarse sand, small gravel particles