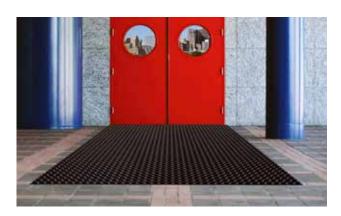

## Description

Robust, general purpose mat with excellent cleaning effect (for protection against coarse dirt). Because it is easy to clean and offers a straightforward water drainage system as well as a high level of temperature resistance (-30 to +50 °C), it is also ideal for outdoor areas with snow and high levels of moisture.