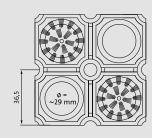

## **Model CUBUS 220B**

| Approx. height (mm) | 22                                                                                                                                                                                                                                                                     | Accessories                                                      |
|---------------------|------------------------------------------------------------------------------------------------------------------------------------------------------------------------------------------------------------------------------------------------------------------------|------------------------------------------------------------------|
| Weight (kg/m²)      | 11,5                                                                                                                                                                                                                                                                   | emco installation frame 500: 500-25 AL Aluminium                 |
| Tread surface       | +/-1.5%                                                                                                                                                                                                                                                                | emco installation frame 500: 500-25 CN Chrome-nickel steel (V2A) |
|                     |                                                                                                                                                                                                                                                                        | emco installation frame 500: 500-25 MS Natural brass             |
| Material            | High-quality solid rubber, weather-pro-<br>abrasion-proof                                                                                                                                                                                                              | emco installation frame 500: 500/N 600x400 Aluminium             |
| Water drainage      | Dimples on the underside combined w<br>open honeycomb bases ensure excelle<br>drainage                                                                                                                                                                                 |                                                                  |
|                     |                                                                                                                                                                                                                                                                        | emco installation frame 500: 500/N 900x600 Aluminium             |
| Technical details   | Rubber honeycomb mat equipped with<br>single-colour double-ring brush inserts<br>second honeycomb (approx. 315 brushe<br>protection against coarse and fine dirt.<br>formats available                                                                                 | emco installation frame 500: 500/N 1000x600 Aluminium            |
|                     |                                                                                                                                                                                                                                                                        |                                                                  |
|                     |                                                                                                                                                                                                                                                                        | · · · · · · · · · · · · · · · · · · ·                            |
|                     |                                                                                                                                                                                                                                                                        | emco installation frame 500: 500/N 1200x800 Aluminium            |
| Custom mats         | Bespoke cuts enable practically any dimensions<br>to be accommodated. (Mat sizes up to approx.<br>2 m <sup>2</sup> are manufactured with the parts bonded<br>together; larger mat systems are supplied in<br>several parts - with solid rubber connection<br>elements) |                                                                  |