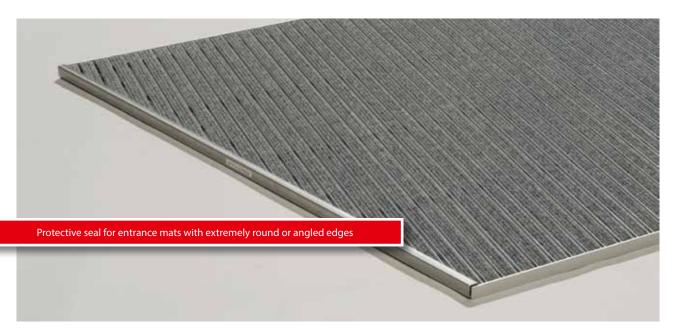

#### Description

Brushed and ground finish, designed to protect and cover mitred and angled edges in specially shaped entrance mats. Material: Stainless steel. For mat heights of 12, 17, 22, 27 and 42 mm. The actual cover strip heights may be greater, depending on the material used.

#### Description

Brushed and ground finish, designed to protect and cover mitred and angled edges in specially shaped entrance mats. Material: Stainless steel. For mat heights of 12, 17, 22, 27 and 42 mm.

The actual cover strip heights may be greater, depending on the material used.

| Approx. material thickness (mm) | 1,5 |
|---------------------------------|-----|
| Height (mm)                     | 42  |
| Model                           | C42 |