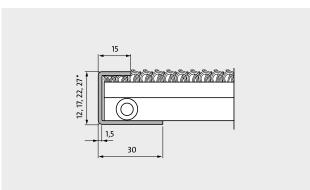

#### Description

Brushed and ground finish, designed to protect and cover mitred and angled edges in specially shaped entrance mats. Material: Stainless steel. For mat heights of 12, 17, 22, 27 and 42 mm. The actual cover strip heights may be greater, depending on the material used.

#### Description

Brushed and ground finish, designed to protect and cover mitred and angled edges in specially shaped entrance mats. Material: Stainless steel. For mat heights of 12, 17, 22, 27 and 42 mm.

The actual cover strip heights may be greater, depending on the material used.

| Approx. material thickness (mm) | 1,5 |
|---------------------------------|-----|
| Height (mm)                     | 42  |
| Model                           | C42 |