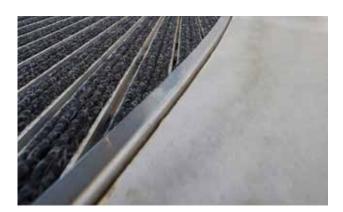

#### Description

Brushed and ground finish, designed to protect and cover mitred and angled edges in specially shaped entrance mats. Material: Stainless steel. For mat heights of 12, 17, 22, 27 and 42 mm. The actual cover strip heights may be greater, depending on the material used.

#### Description

Brushed and ground finish, designed to protect and cover mitred and angled edges in specially shaped entrance mats. Material: Stainless steel. For mat heights of 12, 17, 22, 27 and 42 mm.

The actual cover strip heights may be greater, depending on the material used.

| Approx. material thickness (mm) | 1,5 |
|---------------------------------|-----|
| Height (mm)                     | 42  |
| Model                           | C42 |