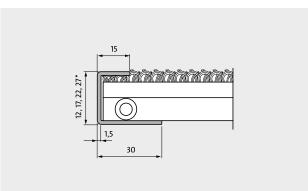

#### Description

Brushed and ground finish, designed to protect and cover mitred and angled edges in specially shaped entrance mats. Material: Stainless steel. For mat heights of 12, 17, 22, 27 and 42 mm. The actual cover strip heights may be greater, depending on the material used.

### Description

Brushed and ground finish, designed to protect and cover mitred and angled edges in specially shaped entrance mats. Material: Stainless steel. For mat heights of 12, 17, 22, 27 and 42 mm.

The actual cover strip heights may be greater, depending on the material used.

| Approx. material thickness (mm) | 1,5 |
|---------------------------------|-----|
| Height (mm)                     | 27  |
| Model                           | C27 |