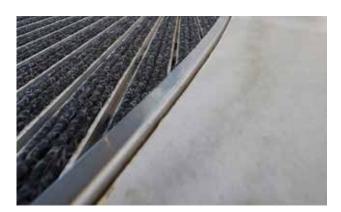

#### Description

Brushed and ground finish, designed to protect and cover mitred and angled edges in specially shaped entrance mats. Material: Stainless steel. For mat heights of 12, 17, 22, 27 and 42 mm. The actual cover strip heights may be greater, depending on the material used.

### Description

Brushed and ground finish, designed to protect and cover mitred and angled edges in specially shaped entrance mats. Material: Stainless steel. For mat heights of 12, 17, 22, 27 and 42 mm.