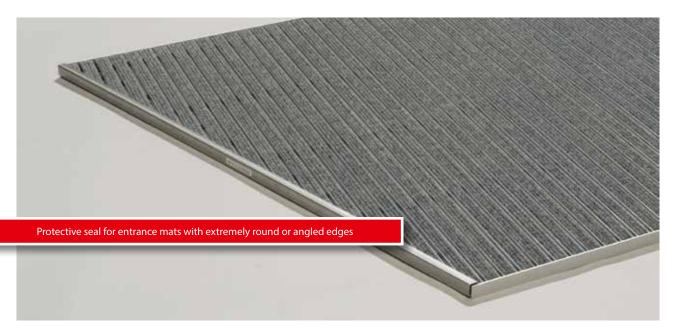

#### Description

Brushed and ground finish, designed to protect and cover mitred and angled edges in specially shaped entrance mats. Material: Stainless steel. For mat heights of 12, 17, 22, 27 and 42 mm. The actual cover strip heights may be greater, depending on the material used.

### Description

Brushed and ground finish, designed to protect and cover mitred and angled edges in specially shaped entrance mats. Material: Stainless steel. For mat heights of 12, 17, 22, 27 and 42 mm.