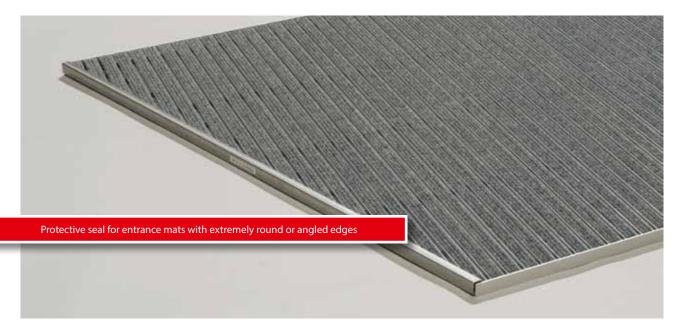

## Description

Brushed and ground finish, designed to protect and cover mitred and angled edges in specially shaped entrance mats. Material: Stainless steel. For mat heights of 12, 17, 22, 27 and 42 mm. The actual cover strip heights may be greater, depending on the material used.

## Model C22

Description

Brushed and ground finish, designed to protect and cover mitred and angled edges in specially shaped entrance mats. Material: Stainless steel. For mat heights of 12, 17, 22, 27 and 42 mm. The actual cover strip heights may be greater, depending on the material used.