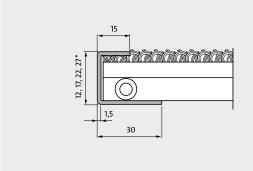

## Description

Brushed and ground finish, designed to protect and cover mitred and angled edges in specially shaped entrance mats. Material: Stainless steel. For mat heights of 12, 17, 22, 27 and 42 mm. The actual cover strip heights may be greater, depending on the material used.

## Model C22

Description

Brushed and ground finish, designed to protect and cover mitred and angled edges in specially shaped entrance mats. Material: Stainless steel. For mat heights of 12, 17, 22, 27 and 42 mm. The actual cover strip heights may be greater, depending on the material used.

| Approx. material<br>thickness (mm) | 1,5 |
|------------------------------------|-----|
| Height (mm)                        | 22  |
| Model                              | C22 |

Subject to technical modifications