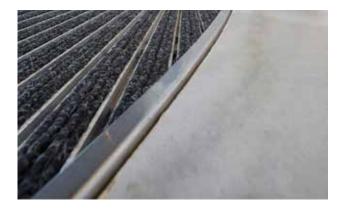

## Description

Brushed and ground finish, designed to protect and cover mitred and angled edges in specially shaped entrance mats. Material: Stainless steel. For mat heights of 12, 17, 22, 27 and 42 mm. The actual cover strip heights may be greater, depending on the material used.

## Model C22

Description

Brushed and ground finish, designed to protect and cover mitred and angled edges in specially shaped entrance mats. Material: Stainless steel. For mat heights of 12, 17, 22, 27 and 42 mm. The actual cover strip heights may be greater, depending on the material used.