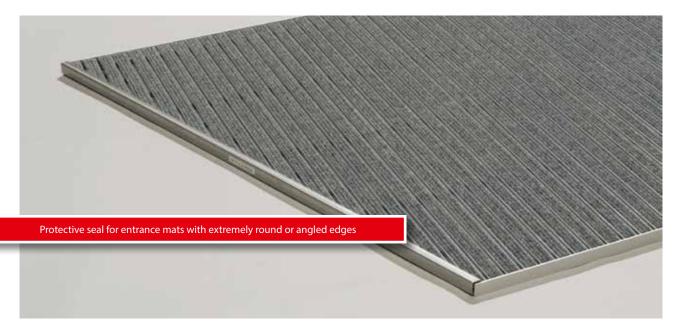

## Description

Brushed and ground finish, designed to protect and cover mitred and angled edges in specially shaped entrance mats. Material: Stainless steel. For mat heights of 12, 17, 22, 27 and 42 mm. The actual cover strip heights may be greater, depending on the material used.

## Model C17

Description

Brushed and ground finish, designed to protect and cover mitred and angled edges in specially shaped entrance mats. Material: Stainless steel. For mat heights of 12, 17, 22, 27 and 42 mm. The actual cover strip heights may be greater, depending on the material used.