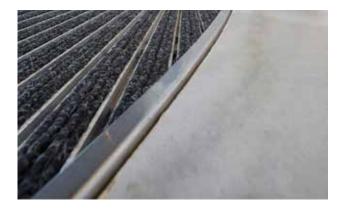

## Description

Brushed and ground finish, designed to protect and cover mitred and angled edges in specially shaped entrance mats. Material: Stainless steel. For mat heights of 12, 17, 22, 27 and 42 mm. The actual cover strip heights may be greater, depending on the material used.

## Model C17

Description

Brushed and ground finish, designed to protect and cover mitred and angled edges in specially shaped entrance mats. Material: Stainless steel. For mat heights of 12, 17, 22, 27 and 42 mm. The actual cover strip heights may be greater, depending on the material used.