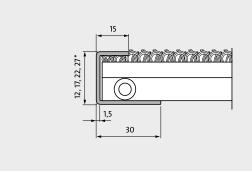

| Approx. material<br>thickness (mm) | 1,5 |
|------------------------------------|-----|
| Height (mm)                        | 17  |
| Model                              | C17 |

Subject to technical modifications