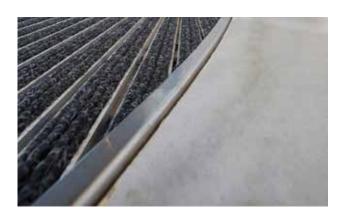

## Description

Brushed and ground finish, designed to protect and cover mitred and angled edges in specially shaped entrance mats. Material: Stainless steel. For mat heights of 12, 17, 22, 27 and 42 mm. The actual cover strip heights may be greater, depending on the material used.

## **Model C12**

Description

Brushed and ground finish, designed to protect and cover mitred and angled edges in specially shaped entrance mats. Material: Stainless steel. For mat heights of 12, 17, 22, 27 and 42 mm.