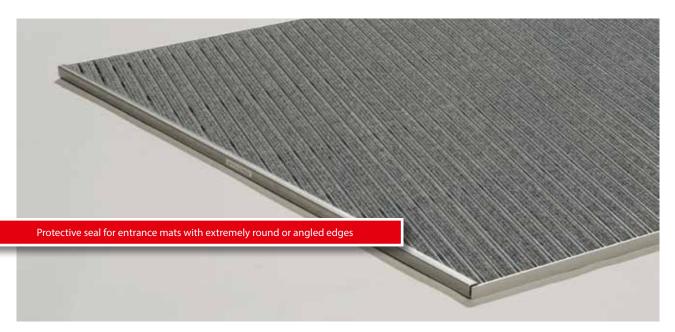

## Description

Brushed and ground finish, designed to protect and cover mitred and angled edges in specially shaped entrance mats. Material: Stainless steel. For mat heights of 12, 17, 22, 27 and 42 mm. The actual cover strip heights may be greater, depending on the material used.

## **Model C12**

Description

Brushed and ground finish, designed to protect and cover mitred and angled edges in specially shaped entrance mats. Material: Stainless steel. For mat heights of 12, 17, 22, 27 and 42 mm.