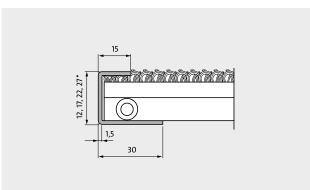

## Description

Brushed and ground finish, designed to protect and cover mitred and angled edges in specially shaped entrance mats. Material: Stainless steel. For mat heights of 12, 17, 22, 27 and 42 mm. The actual cover strip heights may be greater, depending on the material used.

## **Model C12**

Description

Brushed and ground finish, designed to protect and cover mitred and angled edges in specially shaped entrance mats. Material: Stainless steel. For mat heights of 12, 17, 22, 27 and 42 mm.

The actual cover strip heights may be greater, depending on the material used.

| Approx. material thickness (mm) | 1,5 |
|---------------------------------|-----|
| Height (mm)                     | 12  |
| Model                           | C12 |