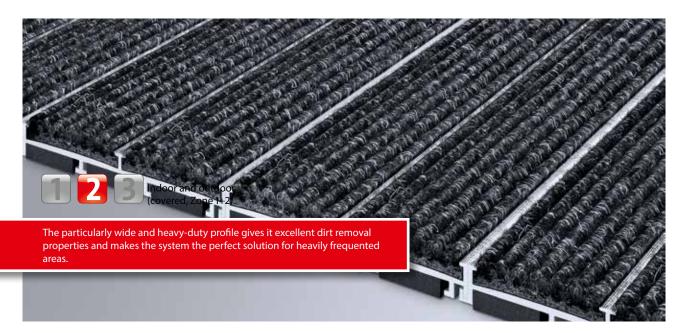

#### Description

The mats can be easily cut to size on site using a jigsaw and adjusted to fit the area in which they are being installed. Thanks to a practical connection method, it is easy to join together the individual modules and press them into place where they'll stay permanently attached.

Indoor and outdoor (covered, Zone 1+2) Street dust, hair, sand, ash, textile fibres, small leaves and twigs, etc.

Anthracite no. 200

# **Model AVIATOR 17**

| Approx. height (mm)                     | 17                                                                          |
|-----------------------------------------|-----------------------------------------------------------------------------|
| Roll-over and drive-over capability:    | Wheelchairs                                                                 |
|                                         | Prams                                                                       |
|                                         | Light shopping trolleys                                                     |
|                                         | hand trolleys                                                               |
| Standard profile clearance approx. (mm) | 0 mm, closed system                                                         |
| Profile length (mm)                     | 1500                                                                        |
|                                         | 2200                                                                        |
| Profile width (mm)                      | 104                                                                         |
| Weight (kg/m²)                          | 11,5                                                                        |
| Support chassis                         | Made using rigid aluminium with sound absorbing insulation on the underside |
| Tread surface                           | Recessed, robust, weather-proof, ribbed carpet strips.                      |
| Slip resistance                         | R 11 slip resistance as per DIN 51130                                       |