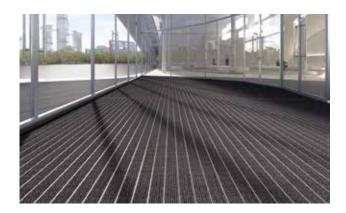

### emco AVIATOR With ribbed carpet insert

#### Description

The mats can be easily cut to size on site using a jigsaw and adjusted to fit the area in which they are being installed. Thanks to a practical connection method, it is easy to join together the individual modules and press them into place where they'll stay permanently attached.

# emco AVIATOR With ribbed carpet insert

# **Model AVIATOR 17**

| Approx. height (mm)                     | 17                                                                          |
|-----------------------------------------|-----------------------------------------------------------------------------|
| Roll-over and drive-over capability:    | Wheelchairs                                                                 |
|                                         | Prams                                                                       |
|                                         | Light shopping trolleys                                                     |
|                                         | hand trolleys                                                               |
| Standard profile clearance approx. (mm) | 0 mm, closed system                                                         |
| Profile length (mm)                     | 1500                                                                        |
|                                         | 2200                                                                        |
| Profile width (mm)                      | 104                                                                         |
| Weight (kg/m²)                          | 11,5                                                                        |
| Support chassis                         | Made using rigid aluminium with sound absorbing insulation on the underside |
| Tread surface                           | Recessed, robust, weather-proof, ribbed carpet strips.                      |
| Slip resistance                         | R 11 slip resistance as per DIN 51130                                       |