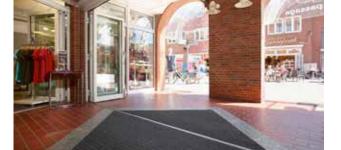

Indoor and outdoor (covered, Zone 1+2) Street dust, hair, sand, ash, textile fibres, small leaves and twigs, etc.

Anthracite no. 200