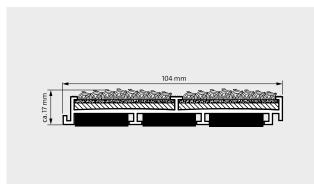

# **Model AVIATOR 17**

| Approx. height (mm)                     | 17                                                                          |
|-----------------------------------------|-----------------------------------------------------------------------------|
| Roll-over and drive-over capability:    | Wheelchairs                                                                 |
|                                         | Prams                                                                       |
|                                         | Light shopping trolleys                                                     |
|                                         | hand trolleys                                                               |
| Standard profile clearance approx. (mm) | 0 mm, closed system                                                         |
| Profile length (mm)                     | 1500                                                                        |
|                                         | 2200                                                                        |
| Profile width (mm)                      | 104                                                                         |
| Weight (kg/m²)                          | 11,5                                                                        |
| Support chassis                         | Made using rigid aluminium with sound absorbing insulation on the underside |
| Tread surface                           | Recessed, robust, weather-proof, ribbed carpet strips.                      |
| Slip resistance                         | R 11 slip resistance as per DIN 51130                                       |