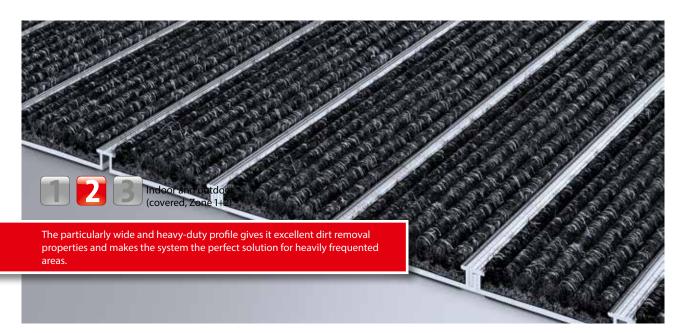

Indoor and outdoor (covered, Zone 1+2) Street dust, hair, sand, ash, textile fibres, small leaves and twigs, etc.

Anthracite no. 200

# **Model AVIATOR 12**

| Approx. height (mm)                     | 12                                                                          |
|-----------------------------------------|-----------------------------------------------------------------------------|
| Roll-over and drive-over capability:    | Wheelchairs                                                                 |
|                                         | Prams                                                                       |
|                                         | Light shopping trolleys                                                     |
|                                         | hand trolleys                                                               |
| Standard profile clearance approx. (mm) | 0 mm, closed system                                                         |
| Profile length (mm)                     | 1500                                                                        |
|                                         | 2200                                                                        |
| Profile width (mm)                      | 110                                                                         |
| Weight (kg/m²)                          | 8,25                                                                        |
| Support chassis                         | Made using rigid aluminium with sound absorbing insulation on the underside |
| Tread surface                           | Recessed, robust, weather-proof, ribbed carpet strips.                      |