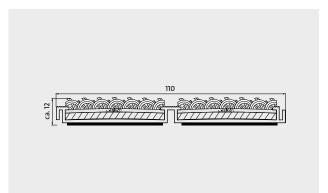

# **Model AVIATOR 12**

| Approx. height (mm)                     | 12                                                                          |
|-----------------------------------------|-----------------------------------------------------------------------------|
| Roll-over and drive-over capability:    | Wheelchairs                                                                 |
|                                         | Prams                                                                       |
|                                         | Light shopping trolleys                                                     |
|                                         | hand trolleys                                                               |
| Standard profile clearance approx. (mm) | 0 mm, closed system                                                         |
| Profile length (mm)                     | 1500                                                                        |
|                                         | 2200                                                                        |
| Profile width (mm)                      | 110                                                                         |
| Weight (kg/m²)                          | 8,25                                                                        |
| Support chassis                         | Made using rigid aluminium with sound absorbing insulation on the underside |
| Tread surface                           | Recessed, robust, weather-proof, ribbed carpet strips.                      |