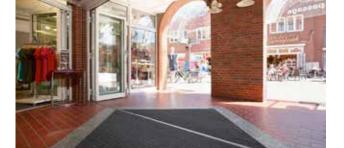

Indoor and outdoor (covered, Zone 1+2) Street dust, hair, sand, ash, textile fibres, small leaves and twigs, etc.

Anthracite no. 200