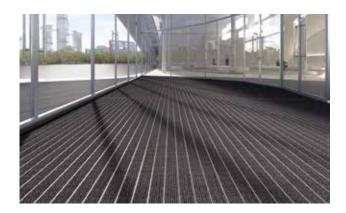

### emco AVIATOR With ribbed carpet insert

### **Model AVIATOR 12**

#### Description

The mats can be easily cut to size on site using a jigsaw and adjusted to fit the area in which they are being installed. Thanks to a practical connection method, it is easy to join together the individual modules and press them into place where they'll stay permanently attached.