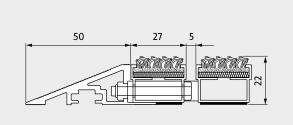

## Model A17

## Description

With its gradient, the ramp edge guarantees stumble-free access onto the mat. For DIPLOMAT entrance mats (heights 10, 17 and 22 mm) that are mounted on finished floors at ground level. With profiled tread surface. Material: Aluminium

| Approx. material<br>thickness (mm) | 1,5             |
|------------------------------------|-----------------|
| Height (mm)                        | 17              |
| Normmatte H x B x T<br>in mm       | nicht verfügbar |
| Model                              | A17             |