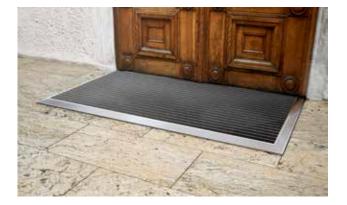

## Description

With its gradient, the ramp edge guarantees stumble-free access onto the mat. For DIPLOMAT entrance mats (heights 10, 17 and 22 mm) that are mounted on finished floors at ground level. With profiled tread surface. Material: Aluminium