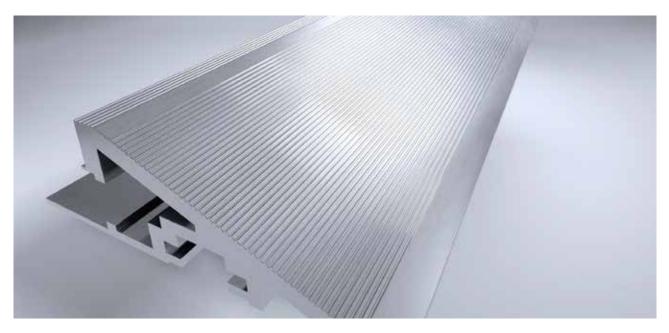

## Model A17

## Description

With its gradient, the ramp edge guarantees stumble-free access onto the mat. For DIPLOMAT entrance mats (heights 10, 17 and 22 mm) that are mounted on finished floors at ground level. With profiled tread surface. Material: Aluminium