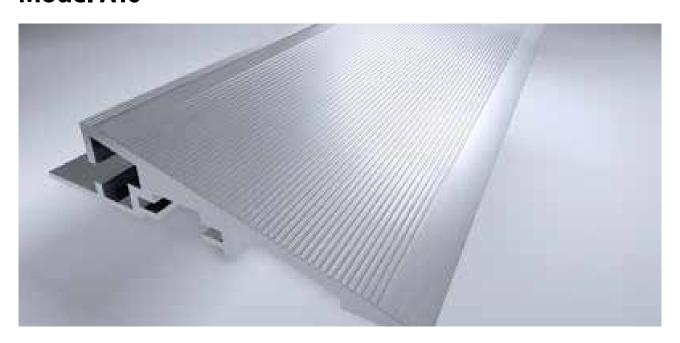

## **Model A10**

## Description

With its gradient, the ramp edge guarantees stumble-free access onto the mat. For DIPLOMAT entrance mats (heights 10, 17 and 22 mm) that are mounted on finished floors at ground level. With profiled tread surface. Material: Aluminium

## **Model A10**

| Description       | With its gradient, the ramp edge guarantees stumble-free access onto the mat. For DIPLOMAT entrance mats (heights 10, 17 and 22 mm) that are mounted on finished floors at ground level. With profiled tread surface. Material: Aluminium |
|-------------------|-------------------------------------------------------------------------------------------------------------------------------------------------------------------------------------------------------------------------------------------|
| Technical details | Versions: installed 1-side along the width, 2-sided along the width or all round                                                                                                                                                          |