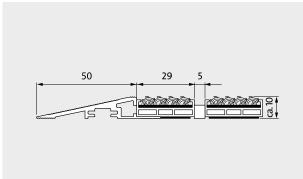

## **Model A10**

## Description

With its gradient, the ramp edge guarantees stumble-free access onto the mat. For DIPLOMAT entrance mats (heights 10, 17 and 22 mm) that are mounted on finished floors at ground level. With profiled tread surface. Material: Aluminium

## **Model A10**

| Description       | With its gradient, the ramp edge guarantees stumble-free access onto the mat. For DIPLOMAT entrance mats (heights 10, 17 and 22 mm) that are mounted on finished floors at ground level. With profiled tread surface. Material: Aluminium |
|-------------------|-------------------------------------------------------------------------------------------------------------------------------------------------------------------------------------------------------------------------------------------|
| Technical details | Versions: installed 1-side along the width, 2-sided along the width or all round                                                                                                                                                          |

| Approx. material thickness (mm) | 1,5             |
|---------------------------------|-----------------|
| Height (mm)                     | 10              |
| Normmatte H x B x T in mm       | nicht verfügbar |
| Model                           | A10             |