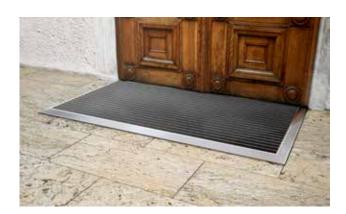

## Description

With its gradient, the ramp edge guarantees stumble-free access onto the mat. For DIPLOMAT entrance mats (heights 10, 17 and 22 mm) that are mounted on finished floors at ground level. With profiled tread surface. Material: Aluminium

## **Model A10**

| Description       | With its gradient, the ramp edge guarantees stumble-free access onto the mat. For DIPLOMAT entrance mats (heights 10, 17 and 22 mm) that are mounted on finished floors at ground level. With profiled tread surface. Material: Aluminium |
|-------------------|-------------------------------------------------------------------------------------------------------------------------------------------------------------------------------------------------------------------------------------------|
| Technical details | Versions: installed 1-side along the width, 2-sided along the width or all round                                                                                                                                                          |