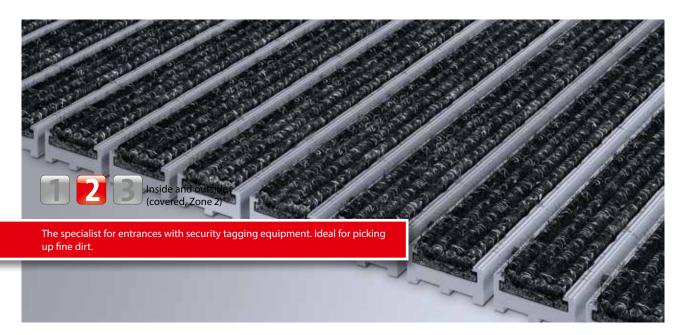

### Description

Roll-up, extremely hard-wearing entrance mat for laying on the floor. Mats produced to fit width and walking depth specifications perfectly, without the need for alignment profiles. Any geometric shape is available

Inside and outside (covered, Zone 2) Street dust, hair, sand, ash, textile fibres, small leaves and twigs, etc.