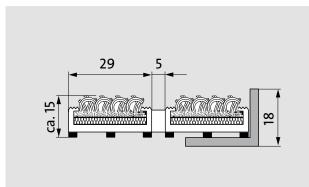

# Model 515 R

| Approx. height (mm)                                               | 15                                                                                                                                                |
|-------------------------------------------------------------------|---------------------------------------------------------------------------------------------------------------------------------------------------|
| Roll-over and drive-over capability:                              | Wheelchairs Prams Light shopping trolleys hand trolleys                                                                                           |
| Standard profile clearance approx. (mm)                           | 5 mm, rubber spacers                                                                                                                              |
| Connection                                                        | Plastic-coated stainless steel cable                                                                                                              |
| Max. width/profile length for individual section (mm):            | 2600                                                                                                                                              |
| Depth/walking depth for individual section (mm):                  | 1500                                                                                                                                              |
| Weight (kg/m²)                                                    | 06,2                                                                                                                                              |
| Mat divisions as per factory standards or customer specifications | As of a profile length of 2600 mm or a maximum mat weight of 30 kg                                                                                |
| Support chassis                                                   | Made from light grey, high-quality hard plastic, underside with built-in non-slip soft plastic strips (temperature resistant up to approx. 40 °C. |
| Tread surface                                                     | Recessed, robust, weather-proof, ribbed carpet strips.                                                                                            |
| Slip resistance                                                   | R 11 slip resistance as per DIN 51130                                                                                                             |