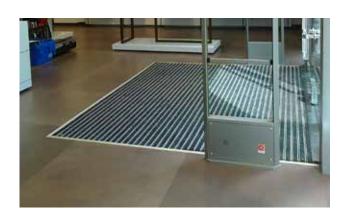

### Description

Roll-up, extremely hard-wearing entrance mat for laying on the floor. Mats produced to fit width and walking depth specifications perfectly, without the need for alignment profiles. Any geometric shape is available

Inside and outside (covered, Zone 2) Street dust, hair, sand, ash, textile fibres, small leaves and twigs, etc.