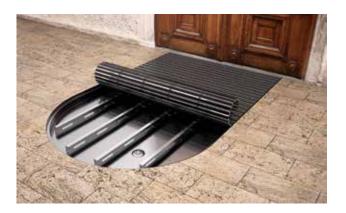

## **Model 5042 CN**

| Weight (kg/m²)                  | 19,7                                                                                                                                                                                                                                                                                                        |
|---------------------------------|-------------------------------------------------------------------------------------------------------------------------------------------------------------------------------------------------------------------------------------------------------------------------------------------------------------|
| Description                     | Dirt collection wells developed for use with<br>the emco MARSCHALL, emco PLAZA and emco<br>SENATOR WS entrance mats ensure increased<br>dirt uptake. Can be supplied with a drainage<br>system.                                                                                                             |
| Technical details               | Max. one-piece tray segment 1200 x 1000 mm.                                                                                                                                                                                                                                                                 |
| Structure                       | A dirt collection well unit can consist of either a single well or multiple wells which may vary in width and depth, assembled in a modular fashion. From a visual and functional perspective, the entrance mat is manufactured either in the same size without a frame, or - more commonly - with a frame. |
| Special shapes                  | Dirt collection wells are also available in special shapes (such as rounded shapes) to ensure they are the perfect match for the building in question. Please contact us for further information.                                                                                                           |
| Material                        | Stainless steel (V2A), bonded and watertight, interior completely smooth for easy cleaning.                                                                                                                                                                                                                 |
| Support profile                 | Stainless steel (V2A), max. spacing 300 mm with recesses for all-around water drainage. These profiles must run laterally at an angle of 90° beneath the profiles.                                                                                                                                          |
| Additional data                 | The support for the entrance mat is integrated in the well.                                                                                                                                                                                                                                                 |
| Larger dimensions               | Several well components are screwed together on site to form a single system.                                                                                                                                                                                                                               |
| Fittings                        | With welded wall anchors; drainage system available on request.                                                                                                                                                                                                                                             |
| Drainage system                 | Complete drainage system, consisting of a flat outlet (Ø 80 mm) made from stainless steel, and a plastic lower part for subsequent connection to the drainage system (Ø 1 1/2 inches).                                                                                                                      |
| Well overall height             | 96                                                                                                                                                                                                                                                                                                          |
| Well installation height (mm)   | 104                                                                                                                                                                                                                                                                                                         |
| Max. well width, one piece (mm) | 1200                                                                                                                                                                                                                                                                                                        |
| Max. well depth, one piece (mm) | 1000                                                                                                                                                                                                                                                                                                        |
| Model                           | 5042 CN                                                                                                                                                                                                                                                                                                     |