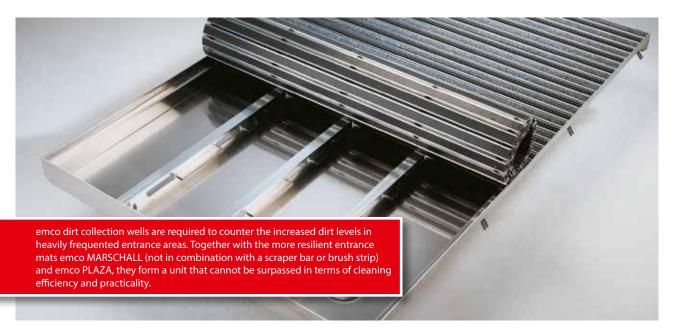

## Description

Dirt collection wells developed for use with the emco MARSCHALL, emco PLAZA and emco SENATOR WS entrance mats ensure increased dirt uptake. Can be supplied with a drainage system.

Outside (Zone 1)

## **Model 5042 CN**

| Weight (kg/m²)                  | 19,7                                                                                                                                                                                                                                                                                                        |
|---------------------------------|-------------------------------------------------------------------------------------------------------------------------------------------------------------------------------------------------------------------------------------------------------------------------------------------------------------|
| Description                     | Dirt collection wells developed for use with<br>the emco MARSCHALL, emco PLAZA and emco<br>SENATOR WS entrance mats ensure increased<br>dirt uptake. Can be supplied with a drainage<br>system.                                                                                                             |
| Technical details               | Max. one-piece tray segment 1200 x 1000 mm.                                                                                                                                                                                                                                                                 |
| Structure                       | A dirt collection well unit can consist of either a single well or multiple wells which may vary in width and depth, assembled in a modular fashion. From a visual and functional perspective, the entrance mat is manufactured either in the same size without a frame, or - more commonly - with a frame. |
| Special shapes                  | Dirt collection wells are also available in special shapes (such as rounded shapes) to ensure they are the perfect match for the building in question. Please contact us for further information.                                                                                                           |
| Material                        | Stainless steel (V2A), bonded and watertight, interior completely smooth for easy cleaning.                                                                                                                                                                                                                 |
| Support profile                 | Stainless steel (V2A), max. spacing 300 mm with recesses for all-around water drainage. These profiles must run laterally at an angle of 90° beneath the profiles.                                                                                                                                          |
| Additional data                 | The support for the entrance mat is integrated in the well.                                                                                                                                                                                                                                                 |
| Larger dimensions               | Several well components are screwed together on site to form a single system.                                                                                                                                                                                                                               |
| Fittings                        | With welded wall anchors; drainage system available on request.                                                                                                                                                                                                                                             |
| Drainage system                 | Complete drainage system, consisting of a flat outlet (Ø 80 mm) made from stainless steel, and a plastic lower part for subsequent connection to the drainage system (Ø 1 1/2 inches).                                                                                                                      |
| Well overall height             | 96                                                                                                                                                                                                                                                                                                          |
| Well installation height (mm)   | 104                                                                                                                                                                                                                                                                                                         |
| Max. well width, one piece (mm) | 1200                                                                                                                                                                                                                                                                                                        |
| Max. well depth, one piece (mm) | 1000                                                                                                                                                                                                                                                                                                        |
| Model                           | 5042 CN                                                                                                                                                                                                                                                                                                     |