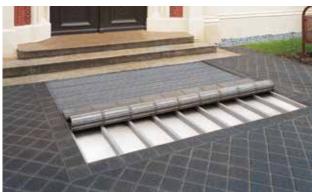

## Description

Dirt collection wells developed for use with the emco MARSCHALL, emco PLAZA and emco SENATOR WS entrance mats ensure increased dirt uptake. Can be supplied with a drainage system.

Outside (Zone 1)

## **Model 5042 CN**

| Weight (kg/m²)                  | 19,7                                                                                                                                                                                                                                                                                                        |
|---------------------------------|-------------------------------------------------------------------------------------------------------------------------------------------------------------------------------------------------------------------------------------------------------------------------------------------------------------|
| Description                     | Dirt collection wells developed for use with<br>the emco MARSCHALL, emco PLAZA and emco<br>SENATOR WS entrance mats ensure increased<br>dirt uptake. Can be supplied with a drainage<br>system.                                                                                                             |
| Technical details               | Max. one-piece tray segment 1200 x 1000 mm.                                                                                                                                                                                                                                                                 |
| Structure                       | A dirt collection well unit can consist of either a single well or multiple wells which may vary in width and depth, assembled in a modular fashion. From a visual and functional perspective, the entrance mat is manufactured either in the same size without a frame, or - more commonly - with a frame. |
| Special shapes                  | Dirt collection wells are also available in special shapes (such as rounded shapes) to ensure they are the perfect match for the building in question. Please contact us for further information.                                                                                                           |
| Material                        | Stainless steel (V2A), bonded and watertight, interior completely smooth for easy cleaning.                                                                                                                                                                                                                 |
| Support profile                 | Stainless steel (V2A), max. spacing 300 mm with recesses for all-around water drainage. These profiles must run laterally at an angle of 90° beneath the profiles.                                                                                                                                          |
| Additional data                 | The support for the entrance mat is integrated in the well.                                                                                                                                                                                                                                                 |
| Larger dimensions               | Several well components are screwed together on site to form a single system.                                                                                                                                                                                                                               |
| Fittings                        | With welded wall anchors; drainage system available on request.                                                                                                                                                                                                                                             |
| Drainage system                 | Complete drainage system, consisting of a flat outlet (Ø 80 mm) made from stainless steel, and a plastic lower part for subsequent connection to the drainage system (Ø 1 1/2 inches).                                                                                                                      |
| Well overall height             | 96                                                                                                                                                                                                                                                                                                          |
| Well installation height (mm)   | 104                                                                                                                                                                                                                                                                                                         |
| Max. well width, one piece (mm) | 1200                                                                                                                                                                                                                                                                                                        |
| Max. well depth, one piece (mm) | 1000                                                                                                                                                                                                                                                                                                        |
| Model                           | 5042 CN                                                                                                                                                                                                                                                                                                     |