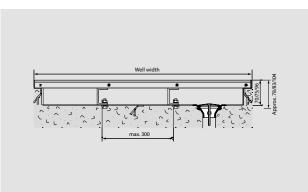

## **Model 5042 CN**

| Weight (kg/m²)                  | 19,7                                                                                                                                                                                                                                                                                                        |
|---------------------------------|-------------------------------------------------------------------------------------------------------------------------------------------------------------------------------------------------------------------------------------------------------------------------------------------------------------|
| Description                     | Dirt collection wells developed for use with<br>the emco MARSCHALL, emco PLAZA and emco<br>SENATOR WS entrance mats ensure increased<br>dirt uptake. Can be supplied with a drainage<br>system.                                                                                                             |
| Technical details               | Max. one-piece tray segment 1200 x 1000 mm.                                                                                                                                                                                                                                                                 |
| Structure                       | A dirt collection well unit can consist of either a single well or multiple wells which may vary in width and depth, assembled in a modular fashion. From a visual and functional perspective, the entrance mat is manufactured either in the same size without a frame, or - more commonly - with a frame. |
| Special shapes                  | Dirt collection wells are also available in special shapes (such as rounded shapes) to ensure they are the perfect match for the building in question. Please contact us for further information.                                                                                                           |
| Material                        | Stainless steel (V2A), bonded and watertight, interior completely smooth for easy cleaning.                                                                                                                                                                                                                 |
| Support profile                 | Stainless steel (V2A), max. spacing 300 mm with recesses for all-around water drainage. These profiles must run laterally at an angle of 90° beneath the profiles.                                                                                                                                          |
| Additional data                 | The support for the entrance mat is integrated in the well.                                                                                                                                                                                                                                                 |
| Larger dimensions               | Several well components are screwed together on site to form a single system.                                                                                                                                                                                                                               |
| Fittings                        | With welded wall anchors; drainage system available on request.                                                                                                                                                                                                                                             |
| Drainage system                 | Complete drainage system, consisting of a flat outlet (Ø 80 mm) made from stainless steel, and a plastic lower part for subsequent connection to the drainage system (Ø 1 1/2 inches).                                                                                                                      |
| Well overall height             | 96                                                                                                                                                                                                                                                                                                          |
| Well installation height (mm)   | 104                                                                                                                                                                                                                                                                                                         |
| Max. well width, one piece (mm) | 1200                                                                                                                                                                                                                                                                                                        |
| Max. well depth, one piece (mm) | 1000                                                                                                                                                                                                                                                                                                        |
| Model                           | 5042 CN                                                                                                                                                                                                                                                                                                     |