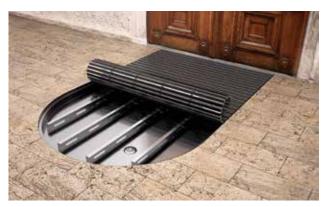

## Description

Dirt collection wells developed for use with the emco MARSCHALL, emco PLAZA and emco SENATOR WS entrance mats ensure increased dirt uptake. Can be supplied with a drainage system.

Outside (Zone 1)

## Model 5022 AL

| Weight (kg/m²)                  | 13,7                                                                                                                                                                                                                                                                                                        |
|---------------------------------|-------------------------------------------------------------------------------------------------------------------------------------------------------------------------------------------------------------------------------------------------------------------------------------------------------------|
| Description                     | Dirt collection wells developed for use with<br>the emco MARSCHALL, emco PLAZA and emco<br>SENATOR WS entrance mats ensure increased<br>dirt uptake. Can be supplied with a drainage<br>system.                                                                                                             |
| Technical details               | Max. one-piece tray segment 2800 x 1300 mm.                                                                                                                                                                                                                                                                 |
| Structure                       | A dirt collection well unit can consist of either a single well or multiple wells which may vary in width and depth, assembled in a modular fashion. From a visual and functional perspective, the entrance mat is manufactured either in the same size without a frame, or - more commonly - with a frame. |
| Special shapes                  | Dirt collection wells are also available in special shapes (such as rounded shapes) to ensure they are the perfect match for the building in question. Please contact us for further information.                                                                                                           |
| Material                        | Aluminium (AIMg 1), bonded and waterproof, interior completely smooth for easy cleaning. Also available in stainless steel (V2A) on request.                                                                                                                                                                |
| Support profile                 | Aluminium (AlMgSi 0.5), stainless steel (V2A), max. spacing 300 mm with recesses for allaround water drainage. These profiles must run laterally at an angle of 90° beneath the profiles.                                                                                                                   |
| Additional data                 | The support for the entrance mat is integrated in the well.                                                                                                                                                                                                                                                 |
| Larger dimensions               | Several well components are screwed together on site to form a single system.                                                                                                                                                                                                                               |
| Fittings                        | With welded wall anchors; drainage system available on request.                                                                                                                                                                                                                                             |
| Drainage system                 | Complete drainage system, consisting of a flat outlet (Ø 80 mm) made from stainless steel, and a plastic lower part for subsequent connection to the drainage system (Ø 1 1/2 inches).                                                                                                                      |
| Well overall height             | 75                                                                                                                                                                                                                                                                                                          |
| Well installation height (mm)   | 83                                                                                                                                                                                                                                                                                                          |
| Max. well width, one piece (mm) | 2800                                                                                                                                                                                                                                                                                                        |
| Max. well depth, one piece (mm) | 1300                                                                                                                                                                                                                                                                                                        |
| Model                           | 5022 AL                                                                                                                                                                                                                                                                                                     |