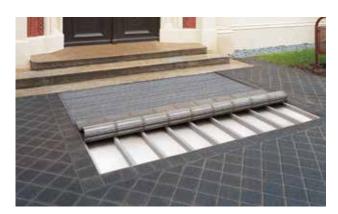

## Description

Dirt collection wells developed for use with the emco MARSCHALL, emco PLAZA and emco SENATOR WS entrance mats ensure increased dirt uptake. Can be supplied with a drainage system.

Outside (Zone 1)

## Model 5022 AL

| Weight (kg/m²)                  | 13,7                                                                                                                                                                                                                                                                                                        |
|---------------------------------|-------------------------------------------------------------------------------------------------------------------------------------------------------------------------------------------------------------------------------------------------------------------------------------------------------------|
| Description                     | Dirt collection wells developed for use with<br>the emco MARSCHALL, emco PLAZA and emco<br>SENATOR WS entrance mats ensure increased<br>dirt uptake. Can be supplied with a drainage<br>system.                                                                                                             |
| Technical details               | Max. one-piece tray segment 2800 x 1300 mm.                                                                                                                                                                                                                                                                 |
| Structure                       | A dirt collection well unit can consist of either a single well or multiple wells which may vary in width and depth, assembled in a modular fashion. From a visual and functional perspective, the entrance mat is manufactured either in the same size without a frame, or - more commonly - with a frame. |
| Special shapes                  | Dirt collection wells are also available in special shapes (such as rounded shapes) to ensure they are the perfect match for the building in question. Please contact us for further information.                                                                                                           |
| Material                        | Aluminium (AIMg 1), bonded and waterproof, interior completely smooth for easy cleaning. Also available in stainless steel (V2A) on request.                                                                                                                                                                |
| Support profile                 | Aluminium (AlMgSi 0.5), stainless steel (V2A), max. spacing 300 mm with recesses for allaround water drainage. These profiles must run laterally at an angle of 90° beneath the profiles.                                                                                                                   |
| Additional data                 | The support for the entrance mat is integrated in the well.                                                                                                                                                                                                                                                 |
| Larger dimensions               | Several well components are screwed together on site to form a single system.                                                                                                                                                                                                                               |
| Fittings                        | With welded wall anchors; drainage system available on request.                                                                                                                                                                                                                                             |
| Drainage system                 | Complete drainage system, consisting of a flat outlet (Ø 80 mm) made from stainless steel, and a plastic lower part for subsequent connection to the drainage system (Ø 1 1/2 inches).                                                                                                                      |
| Well overall height             | 75                                                                                                                                                                                                                                                                                                          |
| Well installation height (mm)   | 83                                                                                                                                                                                                                                                                                                          |
| Max. well width, one piece (mm) | 2800                                                                                                                                                                                                                                                                                                        |
| Max. well depth, one piece (mm) | 1300                                                                                                                                                                                                                                                                                                        |
| Model                           | 5022 AL                                                                                                                                                                                                                                                                                                     |