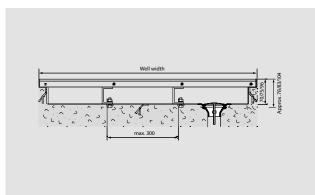

## Model 5022 AL

| Weight (kg/m²)                  | 13,7                                                                                                                                                                                                                                                                                                        |
|---------------------------------|-------------------------------------------------------------------------------------------------------------------------------------------------------------------------------------------------------------------------------------------------------------------------------------------------------------|
| Description                     | Dirt collection wells developed for use with<br>the emco MARSCHALL, emco PLAZA and emco<br>SENATOR WS entrance mats ensure increased<br>dirt uptake. Can be supplied with a drainage<br>system.                                                                                                             |
| Technical details               | Max. one-piece tray segment 2800 x 1300 mm.                                                                                                                                                                                                                                                                 |
| Structure                       | A dirt collection well unit can consist of either a single well or multiple wells which may vary in width and depth, assembled in a modular fashion. From a visual and functional perspective, the entrance mat is manufactured either in the same size without a frame, or - more commonly - with a frame. |
| Special shapes                  | Dirt collection wells are also available in special shapes (such as rounded shapes) to ensure they are the perfect match for the building in question. Please contact us for further information.                                                                                                           |
| Material                        | Aluminium (AIMg 1), bonded and waterproof, interior completely smooth for easy cleaning. Also available in stainless steel (V2A) on request.                                                                                                                                                                |
| Support profile                 | Aluminium (AlMgSi 0.5), stainless steel (V2A), max. spacing 300 mm with recesses for allaround water drainage. These profiles must run laterally at an angle of 90° beneath the profiles.                                                                                                                   |
| Additional data                 | The support for the entrance mat is integrated in the well.                                                                                                                                                                                                                                                 |
| Larger dimensions               | Several well components are screwed together on site to form a single system.                                                                                                                                                                                                                               |
| Fittings                        | With welded wall anchors; drainage system available on request.                                                                                                                                                                                                                                             |
| Drainage system                 | Complete drainage system, consisting of a flat outlet (Ø 80 mm) made from stainless steel, and a plastic lower part for subsequent connection to the drainage system (Ø 1 1/2 inches).                                                                                                                      |
| Well overall height             | 75                                                                                                                                                                                                                                                                                                          |
| Well installation height (mm)   | 83                                                                                                                                                                                                                                                                                                          |
| Max. well width, one piece (mm) | 2800                                                                                                                                                                                                                                                                                                        |
| Max. well depth, one piece (mm) | 1300                                                                                                                                                                                                                                                                                                        |
| Model                           | 5022 AL                                                                                                                                                                                                                                                                                                     |