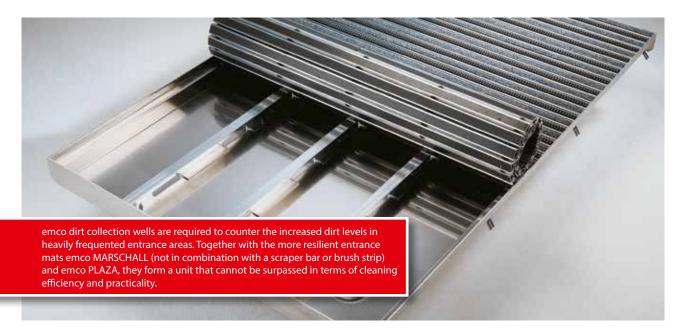

## Description

Dirt collection wells developed for use with the emco MARSCHALL, emco PLAZA and emco SENATOR WS entrance mats ensure increased dirt uptake. Can be supplied with a drainage system.

Outside (Zone 1)

## Model 5022 AL

| Weight (kg/m²)                  | 13,7                                                                                                                                                                                                                                                                                                        |
|---------------------------------|-------------------------------------------------------------------------------------------------------------------------------------------------------------------------------------------------------------------------------------------------------------------------------------------------------------|
| Description                     | Dirt collection wells developed for use with<br>the emco MARSCHALL, emco PLAZA and emco<br>SENATOR WS entrance mats ensure increased<br>dirt uptake. Can be supplied with a drainage<br>system.                                                                                                             |
| Technical details               | Max. one-piece tray segment 2800 x 1300 mm.                                                                                                                                                                                                                                                                 |
| Structure                       | A dirt collection well unit can consist of either a single well or multiple wells which may vary in width and depth, assembled in a modular fashion. From a visual and functional perspective, the entrance mat is manufactured either in the same size without a frame, or - more commonly - with a frame. |
| Special shapes                  | Dirt collection wells are also available in special shapes (such as rounded shapes) to ensure they are the perfect match for the building in question. Please contact us for further information.                                                                                                           |
| Material                        | Aluminium (AIMg 1), bonded and waterproof, interior completely smooth for easy cleaning. Also available in stainless steel (V2A) on request.                                                                                                                                                                |
| Support profile                 | Aluminium (AlMgSi 0.5), stainless steel (V2A), max. spacing 300 mm with recesses for allaround water drainage. These profiles must run laterally at an angle of 90° beneath the profiles.                                                                                                                   |
| Additional data                 | The support for the entrance mat is integrated in the well.                                                                                                                                                                                                                                                 |
| Larger dimensions               | Several well components are screwed together on site to form a single system.                                                                                                                                                                                                                               |
| Fittings                        | With welded wall anchors; drainage system available on request.                                                                                                                                                                                                                                             |
| Drainage system                 | Complete drainage system, consisting of a flat outlet (Ø 80 mm) made from stainless steel, and a plastic lower part for subsequent connection to the drainage system (Ø 1 1/2 inches).                                                                                                                      |
| Well overall height             | 75                                                                                                                                                                                                                                                                                                          |
| Well installation height (mm)   | 83                                                                                                                                                                                                                                                                                                          |
| Max. well width, one piece (mm) | 2800                                                                                                                                                                                                                                                                                                        |
| Max. well depth, one piece (mm) | 1300                                                                                                                                                                                                                                                                                                        |
| Model                           | 5022 AL                                                                                                                                                                                                                                                                                                     |