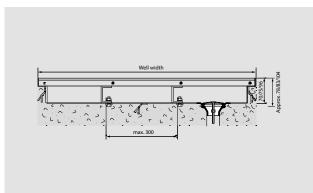

## **Model 5017 CN**

| Weight (kg/m²)                  | 18,5                                                                                                                                                                                                                                                                                                        |
|---------------------------------|-------------------------------------------------------------------------------------------------------------------------------------------------------------------------------------------------------------------------------------------------------------------------------------------------------------|
| Description                     | Dirt collection wells developed for use with<br>the emco MARSCHALL, emco PLAZA and emco<br>SENATOR WS entrance mats ensure increased<br>dirt uptake. Can be supplied with a drainage<br>system.                                                                                                             |
| Technical details               | Max. one-piece tray segment 1200 x 1000 mm.                                                                                                                                                                                                                                                                 |
| Structure                       | A dirt collection well unit can consist of either a single well or multiple wells which may vary in width and depth, assembled in a modular fashion. From a visual and functional perspective, the entrance mat is manufactured either in the same size without a frame, or - more commonly - with a frame. |
| Special shapes                  | Dirt collection wells are also available in special shapes (such as rounded shapes) to ensure they are the perfect match for the building in question. Please contact us for further information.                                                                                                           |
| Material                        | Stainless steel (V2A), bonded and watertight, interior completely smooth for easy cleaning.                                                                                                                                                                                                                 |
| Support profile                 | Stainless steel (V2A), max. spacing 300 mm with recesses for all-around water drainage. These profiles must run laterally at an angle of 90° beneath the profiles.                                                                                                                                          |
| Additional data                 | The support for the entrance mat is integrated in the well.                                                                                                                                                                                                                                                 |
| Larger dimensions               | Several well components are screwed together on site to form a single system.                                                                                                                                                                                                                               |
| Fittings                        | With welded wall anchors; drainage system available on request.                                                                                                                                                                                                                                             |
| Drainage system                 | Complete drainage system, consisting of a flat outlet (Ø 80 mm) made from stainless steel, and a plastic lower part for subsequent connection to the drainage system (Ø 11/2 inches).                                                                                                                       |
| Well overall height             | 70                                                                                                                                                                                                                                                                                                          |
| Well installation height (mm)   | 78                                                                                                                                                                                                                                                                                                          |
| Max. well width, one piece (mm) | 1200                                                                                                                                                                                                                                                                                                        |
| Max. well depth, one piece (mm) | 1000                                                                                                                                                                                                                                                                                                        |
| Model                           | 5017 CN                                                                                                                                                                                                                                                                                                     |