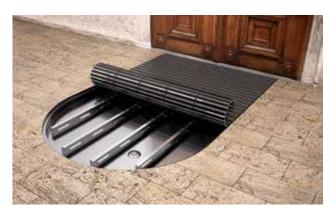

## **Description**Dirt collection wells developed for use with the emco MARSCHALL, emco PLAZA and emco SENATOR WS entrance mats ensure increased dirt uptake. Can be supplied with a drainage system.

Outside

## **Model 5017 CN**

| Weight (kg/m²)                  | 18,5                                                                                                                                                                                                                                                                                                        |
|---------------------------------|-------------------------------------------------------------------------------------------------------------------------------------------------------------------------------------------------------------------------------------------------------------------------------------------------------------|
| Description                     | Dirt collection wells developed for use with<br>the emco MARSCHALL, emco PLAZA and emco<br>SENATOR WS entrance mats ensure increased<br>dirt uptake. Can be supplied with a drainage<br>system.                                                                                                             |
| Technical details               | Max. one-piece tray segment 1200 x 1000 mm.                                                                                                                                                                                                                                                                 |
| Structure                       | A dirt collection well unit can consist of either a single well or multiple wells which may vary in width and depth, assembled in a modular fashion. From a visual and functional perspective, the entrance mat is manufactured either in the same size without a frame, or - more commonly - with a frame. |
| Special shapes                  | Dirt collection wells are also available in special shapes (such as rounded shapes) to ensure they are the perfect match for the building in question. Please contact us for further information.                                                                                                           |
| Material                        | Stainless steel (V2A), bonded and watertight, interior completely smooth for easy cleaning.                                                                                                                                                                                                                 |
| Support profile                 | Stainless steel (V2A), max. spacing 300 mm with recesses for all-around water drainage. These profiles must run laterally at an angle of 90° beneath the profiles.                                                                                                                                          |
| Additional data                 | The support for the entrance mat is integrated in the well.                                                                                                                                                                                                                                                 |
| Larger dimensions               | Several well components are screwed together on site to form a single system.                                                                                                                                                                                                                               |
| Fittings                        | With welded wall anchors; drainage system available on request.                                                                                                                                                                                                                                             |
| Drainage system                 | Complete drainage system, consisting of a flat outlet (Ø 80 mm) made from stainless steel, and a plastic lower part for subsequent connection to the drainage system (Ø 11/2 inches).                                                                                                                       |
| Well overall height             | 70                                                                                                                                                                                                                                                                                                          |
| Well installation height (mm)   | 78                                                                                                                                                                                                                                                                                                          |
| Max. well width, one piece (mm) | 1200                                                                                                                                                                                                                                                                                                        |
| Max. well depth, one piece (mm) | 1000                                                                                                                                                                                                                                                                                                        |
| Model                           | 5017 CN                                                                                                                                                                                                                                                                                                     |