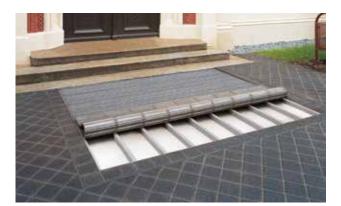

## **Description**Dirt collection wells developed for use with the emco MARSCHALL, emco PLAZA and emco SENATOR WS entrance mats ensure increased dirt uptake. Can be supplied with a drainage system.

Outside

## **Model 5017 CN**

| Weight (kg/m²)                  | 18,5                                                                                                                                                                                                                                                                                                        |
|---------------------------------|-------------------------------------------------------------------------------------------------------------------------------------------------------------------------------------------------------------------------------------------------------------------------------------------------------------|
| Description                     | Dirt collection wells developed for use with<br>the emco MARSCHALL, emco PLAZA and emco<br>SENATOR WS entrance mats ensure increased<br>dirt uptake. Can be supplied with a drainage<br>system.                                                                                                             |
| Technical details               | Max. one-piece tray segment 1200 x 1000 mm.                                                                                                                                                                                                                                                                 |
| Structure                       | A dirt collection well unit can consist of either a single well or multiple wells which may vary in width and depth, assembled in a modular fashion. From a visual and functional perspective, the entrance mat is manufactured either in the same size without a frame, or - more commonly - with a frame. |
| Special shapes                  | Dirt collection wells are also available in special shapes (such as rounded shapes) to ensure they are the perfect match for the building in question. Please contact us for further information.                                                                                                           |
| Material                        | Stainless steel (V2A), bonded and watertight, interior completely smooth for easy cleaning.                                                                                                                                                                                                                 |
| Support profile                 | Stainless steel (V2A), max. spacing 300 mm with recesses for all-around water drainage. These profiles must run laterally at an angle of 90° beneath the profiles.                                                                                                                                          |
| Additional data                 | The support for the entrance mat is integrated in the well.                                                                                                                                                                                                                                                 |
| Larger dimensions               | Several well components are screwed together on site to form a single system.                                                                                                                                                                                                                               |
| Fittings                        | With welded wall anchors; drainage system available on request.                                                                                                                                                                                                                                             |
| Drainage system                 | Complete drainage system, consisting of a flat outlet (Ø 80 mm) made from stainless steel, and a plastic lower part for subsequent connection to the drainage system (Ø 11/2 inches).                                                                                                                       |
| Well overall height             | 70                                                                                                                                                                                                                                                                                                          |
| Well installation height (mm)   | 78                                                                                                                                                                                                                                                                                                          |
| Max. well width, one piece (mm) | 1200                                                                                                                                                                                                                                                                                                        |
| Max. well depth, one piece (mm) | 1000                                                                                                                                                                                                                                                                                                        |
| Model                           | 5017 CN                                                                                                                                                                                                                                                                                                     |