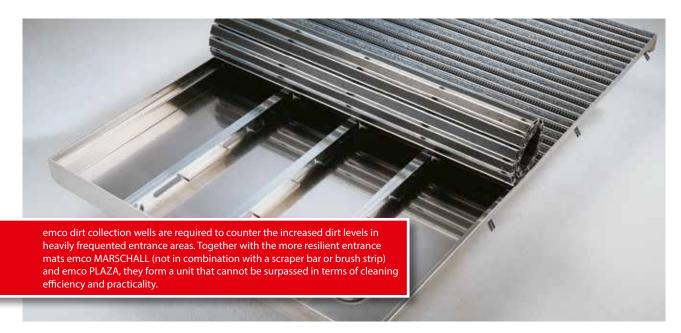

## **Description**Dirt collection wells developed for use with the emco MARSCHALL, emco PLAZA and emco SENATOR WS entrance mats ensure increased dirt uptake. Can be supplied with a drainage system.

Outside

## **Model 5017 CN**

| Weight (kg/m²)                  | 18,5                                                                                                                                                                                                                                                                                                        |
|---------------------------------|-------------------------------------------------------------------------------------------------------------------------------------------------------------------------------------------------------------------------------------------------------------------------------------------------------------|
| Description                     | Dirt collection wells developed for use with<br>the emco MARSCHALL, emco PLAZA and emco<br>SENATOR WS entrance mats ensure increased<br>dirt uptake. Can be supplied with a drainage<br>system.                                                                                                             |
| Technical details               | Max. one-piece tray segment 1200 x 1000 mm.                                                                                                                                                                                                                                                                 |
| Structure                       | A dirt collection well unit can consist of either a single well or multiple wells which may vary in width and depth, assembled in a modular fashion. From a visual and functional perspective, the entrance mat is manufactured either in the same size without a frame, or - more commonly - with a frame. |
| Special shapes                  | Dirt collection wells are also available in special shapes (such as rounded shapes) to ensure they are the perfect match for the building in question. Please contact us for further information.                                                                                                           |
| Material                        | Stainless steel (V2A), bonded and watertight, interior completely smooth for easy cleaning.                                                                                                                                                                                                                 |
| Support profile                 | Stainless steel (V2A), max. spacing 300 mm with recesses for all-around water drainage. These profiles must run laterally at an angle of 90° beneath the profiles.                                                                                                                                          |
| Additional data                 | The support for the entrance mat is integrated in the well.                                                                                                                                                                                                                                                 |
| Larger dimensions               | Several well components are screwed together on site to form a single system.                                                                                                                                                                                                                               |
| Fittings                        | With welded wall anchors; drainage system available on request.                                                                                                                                                                                                                                             |
| Drainage system                 | Complete drainage system, consisting of a flat outlet (Ø 80 mm) made from stainless steel, and a plastic lower part for subsequent connection to the drainage system (Ø 11/2 inches).                                                                                                                       |
| Well overall height             | 70                                                                                                                                                                                                                                                                                                          |
| Well installation height (mm)   | 78                                                                                                                                                                                                                                                                                                          |
| Max. well width, one piece (mm) | 1200                                                                                                                                                                                                                                                                                                        |
| Max. well depth, one piece (mm) | 1000                                                                                                                                                                                                                                                                                                        |
| Model                           | 5017 CN                                                                                                                                                                                                                                                                                                     |