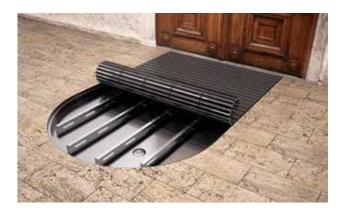

## Description

Dirt collection wells developed for use with the emco MARSCHALL, emco PLAZA and emco SENATOR WS entrance mats ensure increased dirt uptake. Can be supplied with a drainage system.

Outside (Zone 1)

## **Model 5000 CN**

| Dirt collection wells developed for use with the emco MARSCHALL, emco PLAZA and a SENATOR WS entrance mats ensure increadirt uptake. Can be supplied with a drain a system.                                                                                                                                                                                      | emco<br>sed         |
|------------------------------------------------------------------------------------------------------------------------------------------------------------------------------------------------------------------------------------------------------------------------------------------------------------------------------------------------------------------|---------------------|
| <b>Technical details</b> Max. one-piece tray segment 1200 x 1000 r                                                                                                                                                                                                                                                                                               | nm.                 |
| A dirt collection well unit can be built up i modules consisting of either a single well multiple wells which may vary in width an depth. From a visual and functional persp the entrance mat is commonly manufactu with a frame.                                                                                                                                | or<br>id<br>ective, |
| In spite of the rectangular shape of the we no limits are placed on your creativity who it comes to tailoring the mat to your own specifications. Architecturally inviting entidemand a harmoniously integrated entrainmat. In these cases, the wells are often on used in areas where the greatest amounts occur, and the entrance mats far exceed we required. | rances<br>nce<br>ly |
| Material Stainless steel (V2A), bonded and watertig interior completely smooth for easy clean                                                                                                                                                                                                                                                                    |                     |
| Stainless steel (V2A), max. spacing 300 mm recesses for all-around water drainage. The profiles must run laterally at an angle of 90 beneath the profiles.                                                                                                                                                                                                       | ese                 |
| Without surrounding edging frame for the entrance mat. MARSCHALL type 517 S / 522  Additional data PLAZA type 542 S are larger due to their sp design and can be fitted with an additional frame on request.                                                                                                                                                     | 2 S and<br>pecial   |
| Larger dimensions Several well components are screwed tog on site to form a single system.                                                                                                                                                                                                                                                                       | ether               |
| Fittings With welded wall anchors; drainage system available on request.                                                                                                                                                                                                                                                                                         | m                   |
| Complete drainage system, consisting of a outlet (Ø 80 mm) made from stainless stee a plastic lower part for subsequent connet to the drainage system (Ø 11/2 inches).                                                                                                                                                                                           | el, and             |
| Well height (mm) 53                                                                                                                                                                                                                                                                                                                                              |                     |
| Well installation height (mm) 61                                                                                                                                                                                                                                                                                                                                 |                     |
| Max. well width, one piece (mm) 1200                                                                                                                                                                                                                                                                                                                             |                     |
| Max. well depth, one piece                                                                                                                                                                                                                                                                                                                                       |                     |
| (mm) 1000                                                                                                                                                                                                                                                                                                                                                        |                     |