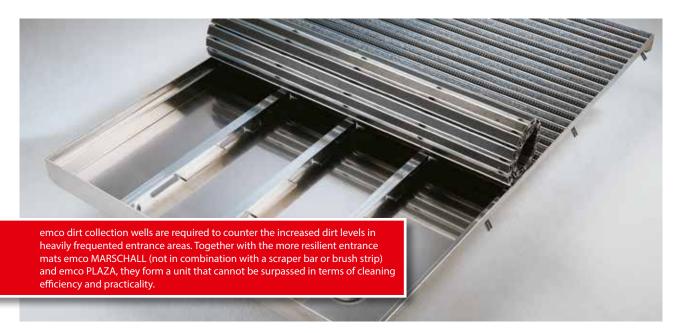

## Description

Dirt collection wells developed for use with the emco MARSCHALL, emco PLAZA and emco SENATOR WS entrance mats ensure increased dirt uptake. Can be supplied with a drainage system.

Outside (Zone 1)

## **Model 5000 CN**

| Dirt collection wells developed for use with the emco MARSCHALL, emco PLAZA and a SENATOR WS entrance mats ensure increadirt uptake. Can be supplied with a drain a system.                                                                                                                                                                                      | emco<br>sed         |
|------------------------------------------------------------------------------------------------------------------------------------------------------------------------------------------------------------------------------------------------------------------------------------------------------------------------------------------------------------------|---------------------|
| <b>Technical details</b> Max. one-piece tray segment 1200 x 1000 r                                                                                                                                                                                                                                                                                               | nm.                 |
| A dirt collection well unit can be built up i modules consisting of either a single well multiple wells which may vary in width an depth. From a visual and functional persp the entrance mat is commonly manufactu with a frame.                                                                                                                                | or<br>id<br>ective, |
| In spite of the rectangular shape of the we no limits are placed on your creativity who it comes to tailoring the mat to your own specifications. Architecturally inviting entidemand a harmoniously integrated entrainmat. In these cases, the wells are often on used in areas where the greatest amounts occur, and the entrance mats far exceed we required. | rances<br>nce<br>ly |
| Material Stainless steel (V2A), bonded and watertig interior completely smooth for easy clean                                                                                                                                                                                                                                                                    |                     |
| Stainless steel (V2A), max. spacing 300 mm recesses for all-around water drainage. The profiles must run laterally at an angle of 90 beneath the profiles.                                                                                                                                                                                                       | ese                 |
| Without surrounding edging frame for the entrance mat. MARSCHALL type 517 S / 522  Additional data PLAZA type 542 S are larger due to their sp design and can be fitted with an additional frame on request.                                                                                                                                                     | 2 S and<br>pecial   |
| Larger dimensions Several well components are screwed tog on site to form a single system.                                                                                                                                                                                                                                                                       | ether               |
| Fittings With welded wall anchors; drainage system available on request.                                                                                                                                                                                                                                                                                         | m                   |
| Complete drainage system, consisting of a outlet (Ø 80 mm) made from stainless stee a plastic lower part for subsequent connet to the drainage system (Ø 11/2 inches).                                                                                                                                                                                           | el, and             |
| Well height (mm) 53                                                                                                                                                                                                                                                                                                                                              |                     |
| Well installation height (mm) 61                                                                                                                                                                                                                                                                                                                                 |                     |
| Max. well width, one piece (mm) 1200                                                                                                                                                                                                                                                                                                                             |                     |
| Max. well depth, one piece                                                                                                                                                                                                                                                                                                                                       |                     |
| (mm) 1000                                                                                                                                                                                                                                                                                                                                                        |                     |