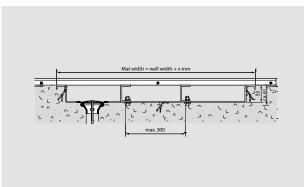

## **Model 5000 CN**

| Dirt collection wells developed for use with the emco MARSCHALL, emco PLAZA and a SENATOR WS entrance mats ensure increadirt uptake. Can be supplied with a drain a system.                                                                                                                                                                                      | emco<br>sed         |
|------------------------------------------------------------------------------------------------------------------------------------------------------------------------------------------------------------------------------------------------------------------------------------------------------------------------------------------------------------------|---------------------|
| <b>Technical details</b> Max. one-piece tray segment 1200 x 1000 r                                                                                                                                                                                                                                                                                               | nm.                 |
| A dirt collection well unit can be built up i modules consisting of either a single well multiple wells which may vary in width an depth. From a visual and functional persp the entrance mat is commonly manufactu with a frame.                                                                                                                                | or<br>id<br>ective, |
| In spite of the rectangular shape of the we no limits are placed on your creativity who it comes to tailoring the mat to your own specifications. Architecturally inviting entidemand a harmoniously integrated entrainmat. In these cases, the wells are often on used in areas where the greatest amounts occur, and the entrance mats far exceed we required. | rances<br>nce<br>ly |
| Material Stainless steel (V2A), bonded and watertig interior completely smooth for easy clean                                                                                                                                                                                                                                                                    |                     |
| Stainless steel (V2A), max. spacing 300 mm recesses for all-around water drainage. The profiles must run laterally at an angle of 90 beneath the profiles.                                                                                                                                                                                                       | ese                 |
| Without surrounding edging frame for the entrance mat. MARSCHALL type 517 S / 522  Additional data PLAZA type 542 S are larger due to their sp design and can be fitted with an additional frame on request.                                                                                                                                                     | 2 S and<br>pecial   |
| Larger dimensions Several well components are screwed tog on site to form a single system.                                                                                                                                                                                                                                                                       | ether               |
| Fittings With welded wall anchors; drainage system available on request.                                                                                                                                                                                                                                                                                         | m                   |
| Complete drainage system, consisting of a outlet (Ø 80 mm) made from stainless stee a plastic lower part for subsequent connet to the drainage system (Ø 11/2 inches).                                                                                                                                                                                           | el, and             |
| Well height (mm) 53                                                                                                                                                                                                                                                                                                                                              |                     |
| Well installation height (mm) 61                                                                                                                                                                                                                                                                                                                                 |                     |
| Max. well width, one piece (mm) 1200                                                                                                                                                                                                                                                                                                                             |                     |
| Max. well depth, one piece                                                                                                                                                                                                                                                                                                                                       |                     |
| (mm) 1000                                                                                                                                                                                                                                                                                                                                                        |                     |