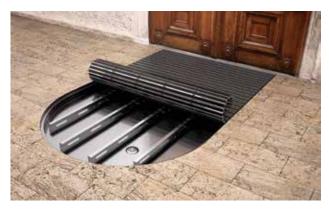

## Model 5000 AL

emco dirt collection wells are required to counter the increased dirt levels in heavily frequented entrance areas. Together with the more resilient entrance mats emco MARSCHALL (not in combination with a scraper bar or brush strip) and emco PLAZA, they form a unit that cannot be surpassed in terms of cleaning efficiency and practicality.

## Description

Dirt collection wells developed for use with the emco MARSCHALL, emco PLAZA and emco SENATOR WS entrance mats ensure increased dirt uptake. Can be supplied with a drainage system.

Outside