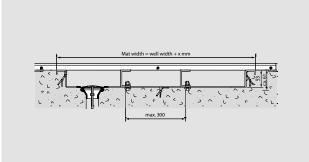

## Model 5000 AL

| Description the emc   SENATOR SENATOR                                                                      | ection wells developed for use with<br>o MARSCHALL, emco PLAZA and emco                                                                                                                                                                                                                                                                        |
|------------------------------------------------------------------------------------------------------------|------------------------------------------------------------------------------------------------------------------------------------------------------------------------------------------------------------------------------------------------------------------------------------------------------------------------------------------------|
| system.                                                                                                    | R WS entrance mats ensure increased ake. Can be supplied with a drainage                                                                                                                                                                                                                                                                       |
| Technical details Max. one                                                                                 | e-piece tray segment 2800 x 1300 mm.                                                                                                                                                                                                                                                                                                           |
| Structure modules<br>depth. F                                                                              | ellection well unit can be built up in<br>s consisting of either a single well or<br>wells which may vary in width and<br>rom a visual and functional perspective,<br>ance mat is commonly manufactured<br>ame.                                                                                                                                |
| Freedom to create your own<br>individual design no limits<br>specifica<br>demand<br>mat. In t<br>used in a | of the rectangular shape of the wells,<br>s are placed on your creativity when<br>a to tailoring the mat to your own<br>ations. Architecturally inviting entrances<br>a harmoniously integrated entrance<br>hese cases, the wells are often only<br>areas where the greatest amounts of dirt<br>and the entrance mats far exceed what is<br>l. |
| Material interior of                                                                                       | um (AIMg 1), bonded and waterproof,<br>completely smooth for easy cleaning.<br>ilable in stainless steel (V2A) on request.                                                                                                                                                                                                                     |
| Support profile max. spa<br>around v                                                                       | um (AIMgSi 0.5), stainless steel (V2A),<br>acing 300mm with recesses for all-<br>water drainage. These profiles must run<br>at an angle of 90° beneath the profiles.                                                                                                                                                                           |
| Additional data entrance<br>design a                                                                       | surrounding edging frame for the<br>e mat. MARSCHALL type 517 S / 522 S and<br>ype 542 S are larger due to their special<br>and can be fitted with an additional<br>n request.                                                                                                                                                                 |
|                                                                                                            | well components are screwed together<br>o form a single system.                                                                                                                                                                                                                                                                                |
| Fiffings                                                                                                   | lded wall anchors; drainage system<br>e on request.                                                                                                                                                                                                                                                                                            |
| Drainage system outlet (@ a plastic                                                                        | te drainage system, consisting of a flat<br>Ø 80mm) made from stainless steel, and<br>lower part for subsequent connection<br>rainage system (Ø 11/2 inches).                                                                                                                                                                                  |
| Well height (mm) 53                                                                                        |                                                                                                                                                                                                                                                                                                                                                |
| Well installation height (mm) 61                                                                           |                                                                                                                                                                                                                                                                                                                                                |
| Max. well width, one piece 2800                                                                            |                                                                                                                                                                                                                                                                                                                                                |
| Max. well depth, one piece<br>(mm)                                                                         |                                                                                                                                                                                                                                                                                                                                                |
| Model 5000 AL                                                                                              |                                                                                                                                                                                                                                                                                                                                                |