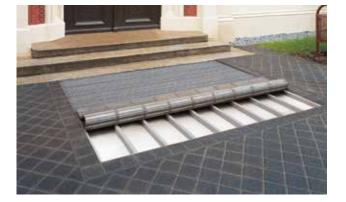

## Model 5000 AL

emco dirt collection wells are required to counter the increased dirt levels in heavily frequented entrance areas. Together with the more resilient entrance mats emco MARSCHALL (not in combination with a scraper bar or brush strip) and emco PLAZA, they form a unit that cannot be surpassed in terms of cleaning efficiency and practicality.

## Description

Dirt collection wells developed for use with the emco MARSCHALL, emco PLAZA and emco SENATOR WS entrance mats ensure increased dirt uptake. Can be supplied with a drainage system.

Outside