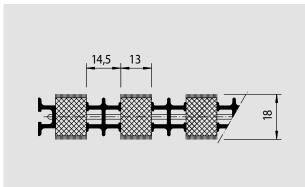

### **Model 18 NF**

| Approx. height (mm)                                               | 18                                                                                                                                            |
|-------------------------------------------------------------------|-----------------------------------------------------------------------------------------------------------------------------------------------|
| Roll-over and drive-over capability:                              | Wheelchairs                                                                                                                                   |
|                                                                   | Prams                                                                                                                                         |
|                                                                   | Light shopping trolleys                                                                                                                       |
|                                                                   | hand trolleys                                                                                                                                 |
|                                                                   | Cars                                                                                                                                          |
|                                                                   | pallet trucks                                                                                                                                 |
| Standard profile clearance approx. (mm)                           | 0 mm, closed system                                                                                                                           |
| Connection                                                        | High-strength fibres                                                                                                                          |
| Weight (kg/m²)                                                    | 17,0                                                                                                                                          |
| Mat divisions as per factory standards or customer specifications | from a profile length of 2000 mm, a mat walking depth of 1200 mm or a maximum mat weight of 45 kg                                             |
| Support chassis                                                   | Nylon-pile rubber                                                                                                                             |
| Tread surface                                                     | Robust strips of nylon-pile rubber combined with aluminium scraping profiles. Scraping profiles also available in brass or anodised finishes. |