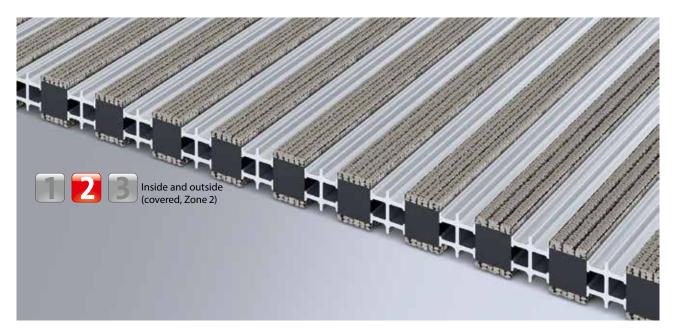

# **Model 18 NF**

#### Description

An all-in-one, extremely hard-wearing and reversible entrance mat for laying on top of flooring. Customisable widths and walking depths available. Available in any geometric shape.

Inside and outside (co-vered, Zone 2)