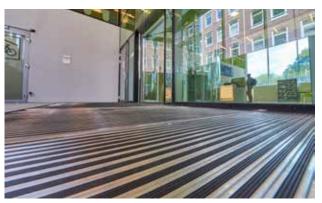

#### Description

An all-in-one, extremely hard-wearing and reversible entrance mat for laying on top of flooring. Customisable widths and walking depths available. Available in any geometric shape.

Street dust, hair, sand, ash, textile fibres, small leaves and twigs, loose chippings, coarse sand, small gravel particles

## Model 18 G

| Approx. height (mm)                                               | 18                                                                                                                                           |
|-------------------------------------------------------------------|----------------------------------------------------------------------------------------------------------------------------------------------|
| Roll-over and drive-over capability:                              | Wheelchairs                                                                                                                                  |
|                                                                   | Prams                                                                                                                                        |
|                                                                   | Light shopping trolleys                                                                                                                      |
|                                                                   | hand trolleys                                                                                                                                |
|                                                                   | Cars                                                                                                                                         |
|                                                                   | pallet trucks                                                                                                                                |
| Standard profile clearance approx. (mm)                           | 0 mm, closed system                                                                                                                          |
| Connection                                                        | High-strength fibres                                                                                                                         |
| Mat divisions as per factory standards or customer specifications | from a profile length of 2000 mm, a mat walking<br>depth of 1200 mm or a maximum mat weight of<br>45 kg                                      |
| Support chassis                                                   | High-quality solid rubber, weather-proof and abrasion-proof                                                                                  |
| Tread surface                                                     | Weather-proof solid rubber strips combined with aluminium scraping profiles. Scraping profiles also available in brass or anodised finishes. |