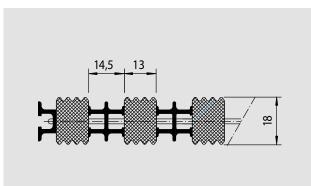

## Model 18 G

| Approx. height (mm)                                               | 18                                                                                                                                           |
|-------------------------------------------------------------------|----------------------------------------------------------------------------------------------------------------------------------------------|
| Roll-over and drive-over capability:                              | Wheelchairs                                                                                                                                  |
|                                                                   | Prams                                                                                                                                        |
|                                                                   | Light shopping trolleys                                                                                                                      |
|                                                                   | hand trolleys                                                                                                                                |
|                                                                   | Cars                                                                                                                                         |
|                                                                   | pallet trucks                                                                                                                                |
| Standard profile clearance approx. (mm)                           | 0 mm, closed system                                                                                                                          |
| Connection                                                        | High-strength fibres                                                                                                                         |
| Mat divisions as per factory standards or customer specifications | from a profile length of 2000 mm, a mat walking<br>depth of 1200 mm or a maximum mat weight of<br>45 kg                                      |
| Support chassis                                                   | High-quality solid rubber, weather-proof and abrasion-proof                                                                                  |
| Tread surface                                                     | Weather-proof solid rubber strips combined with aluminium scraping profiles. Scraping profiles also available in brass or anodised finishes. |