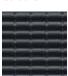

### Model 18 G

#### Description

An all-in-one, extremely hard-wearing and reversible entrance mat for laying on top of flooring. Customisable widths and walking depths available. Available in any geometric shape.

Street dust, hair, sand, ash, textile fibres, small leaves and twigs, loose chippings, coarse sand, small gravel particles

Extremely durable

#### Colours

blac

## Model 18 G

| Approx. height (mm)                                               | 18                                                                                                                                           |
|-------------------------------------------------------------------|----------------------------------------------------------------------------------------------------------------------------------------------|
| Roll-over and drive-over capability:                              | Wheelchairs                                                                                                                                  |
|                                                                   | Prams                                                                                                                                        |
|                                                                   | Light shopping trolleys                                                                                                                      |
|                                                                   | hand trolleys                                                                                                                                |
|                                                                   | Cars                                                                                                                                         |
|                                                                   | pallet trucks                                                                                                                                |
| Standard profile clearance approx. (mm)                           | 0 mm, closed system                                                                                                                          |
| Connection                                                        | High-strength fibres                                                                                                                         |
| Mat divisions as per factory standards or customer specifications | from a profile length of 2000 mm, a mat walking<br>depth of 1200 mm or a maximum mat weight of<br>45 kg                                      |
| Support chassis                                                   | High-quality solid rubber, weather-proof and abrasion-proof                                                                                  |
| Tread surface                                                     | Weather-proof solid rubber strips combined with aluminium scraping profiles. Scraping profiles also available in brass or anodised finishes. |