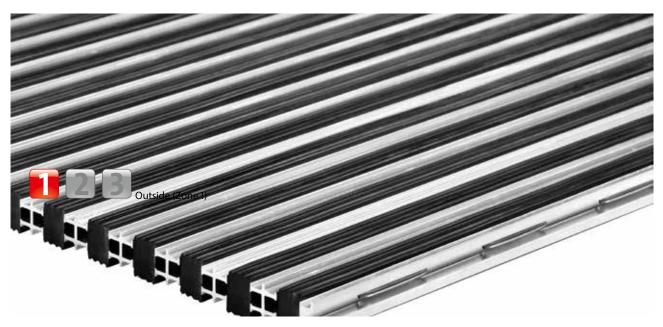

### Model 18 G

#### Description

An all-in-one, extremely hard-wearing and reversible entrance mat for laying on top of flooring. Customisable widths and walking depths available. Available in any geometric shape.

Street dust, hair, sand, ash, textile fibres, small leaves and twigs, loose chippings, coarse sand, small gravel particles

## Model 18 G

| Approx. height (mm)                                               | 18                                                                                                                                           |
|-------------------------------------------------------------------|----------------------------------------------------------------------------------------------------------------------------------------------|
| Roll-over and drive-over capability:                              | Wheelchairs                                                                                                                                  |
|                                                                   | Prams                                                                                                                                        |
|                                                                   | Light shopping trolleys                                                                                                                      |
|                                                                   | hand trolleys                                                                                                                                |
|                                                                   | Cars                                                                                                                                         |
|                                                                   | pallet trucks                                                                                                                                |
| Standard profile clearance approx. (mm)                           | 0 mm, closed system                                                                                                                          |
| Connection                                                        | High-strength fibres                                                                                                                         |
| Mat divisions as per factory standards or customer specifications | from a profile length of 2000 mm, a mat walking<br>depth of 1200 mm or a maximum mat weight of<br>45 kg                                      |
| Support chassis                                                   | High-quality solid rubber, weather-proof and abrasion-proof                                                                                  |
| Tread surface                                                     | Weather-proof solid rubber strips combined with aluminium scraping profiles. Scraping profiles also available in brass or anodised finishes. |