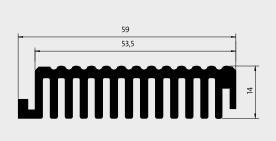

## Model 14 mm

## Model 14 mm

Description

The emco adjustment profile is made of solid rubber and can be cut to size and glued to the mat profile allowing the mat to be adapted perfectly to suit the mat well.

| Approx. material thickness (mm) | 50    |
|---------------------------------|-------|
| Model                           | 14 mm |