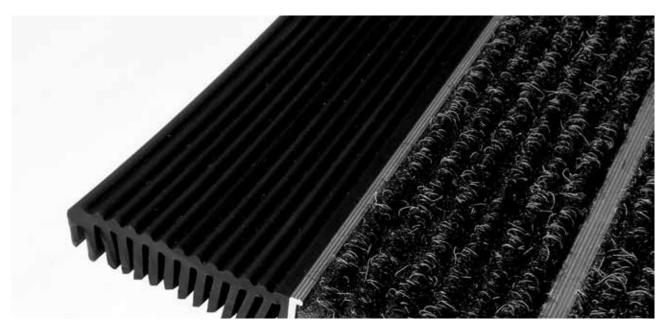

## Description

The emco adjustment profile is made of solid rubber and can be cut to size and glued to the mat profile allowing the mat to be adapted perfectly to suit the mat well.

Indoor and outdoor (covered, Zone 1+2)

## Model 14 mm

Description

The emco adjustment profile is made of solid rubber and can be cut to size and glued to the mat profile allowing the mat to be adapted perfectly to suit the mat well.

| Approx. material thickness (mm) | 50    |
|---------------------------------|-------|
| Model                           | 14 mm |