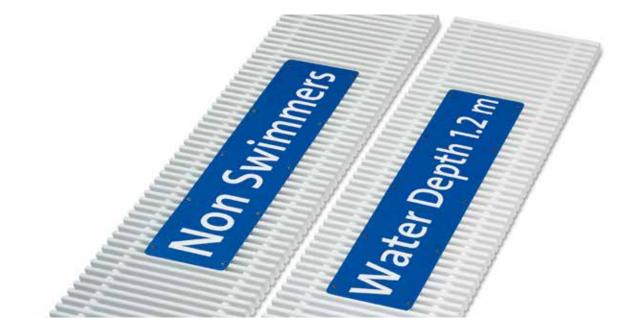

## Description

Blue information signs with rounded corners with white lettering engraved in them. They are lowered into the swimming pool grating surfaces by milling, and are permanently attached to the grating.

## Model Typ XL

| Material              | High-quality plastic                                               |
|-----------------------|--------------------------------------------------------------------|
| Finish                | Rough (structured)                                                 |
| Height of lettering   | 80                                                                 |
| Material thickness    | 3.2                                                                |
| Examples of lettering | Swimmers<br>Non-swimmers<br>Adventure pools<br>Water depth<br>etc. |
| Dimensions            | 150 x 590 mm (lettering e.g. "Non-swimmers" or the like)           |