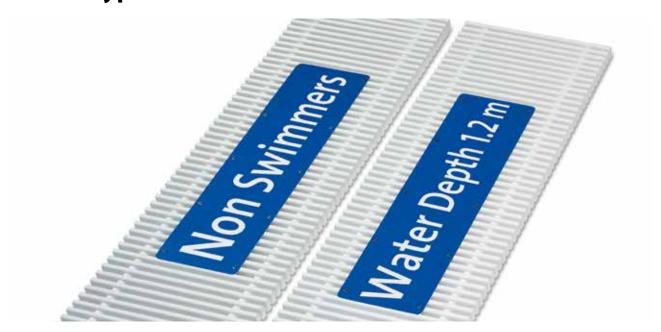

#### Description

Blue information signs with rounded corners with white lettering engraved in them. They are lowered into the swimming pool grating surfaces by milling, and are permanently attached to the grating.

# **Model Typ M**

| Material              | High-quality plastic                                                                                                             |
|-----------------------|----------------------------------------------------------------------------------------------------------------------------------|
| Finish                | Rough (structured)                                                                                                               |
| Height of lettering   | 80                                                                                                                               |
| Material thickness    | 3.2                                                                                                                              |
| Examples of lettering | Swimmers  Non-swimmers  Adventure pools  Water depth  etc.                                                                       |
| Dimensions            | 150 x 295 mm (lettering e.g. "Depth 0.8m" or<br>the like)<br>150 x 150 mm (pictogram for example, "Non-<br>swimmers" or similar) |