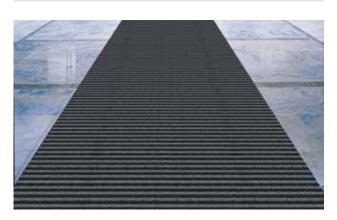

## Description

emco SCRATCH fulfils a dual function by means of a new type of material combination: Coarse dirt is brushed off and moisture is absorbed in the best possible way. Up to 90% less dirt is carried into the interior. This ensures that the value of your carpet, parquet flooring or stone floor is effectively retained. An investment that pays for itself: emco SCRATCH saves up to 65% of cleaning costs. In order to benefit from the maximum clean-off effect, emco SCRATCH should be laid with the rows running at right angles to the direction in which people will walk across it.

## **Model SCRATCH**

| Construction                | Tufting velour 5/32"                                                                                                                                                                                                                                                      |
|-----------------------------|---------------------------------------------------------------------------------------------------------------------------------------------------------------------------------------------------------------------------------------------------------------------------|
| Pile above substrate        | 100% polymide combined with fibrilised monofilaments                                                                                                                                                                                                                      |
| Substrate material          | Polyester fleece                                                                                                                                                                                                                                                          |
| Backing material            | Heavy coating                                                                                                                                                                                                                                                             |
| Pile weight / fibre weight  | 1150                                                                                                                                                                                                                                                                      |
| Total weight (g/m²)         | 3820                                                                                                                                                                                                                                                                      |
| Overall height (mm)         | 9                                                                                                                                                                                                                                                                         |
| Tuft density/m <sup>2</sup> | 67500                                                                                                                                                                                                                                                                     |
| Slip resistance             | DS (EN 13893)                                                                                                                                                                                                                                                             |
| Certificates                | CE conformity EN 14041 (rolls only)                                                                                                                                                                                                                                       |
| Supplied as rolls           | 200 cm wide (incl. border)                                                                                                                                                                                                                                                |
| Supplied as mats            | 60 x 90 cm (incl. border)<br>90 x 150 cm (incl. border)<br>130 x 200 cm (incl. border)                                                                                                                                                                                    |
| Product characteristics     | Soiling and moisture absorption                                                                                                                                                                                                                                           |
| Laying                      | Individual rolls or smaller coverings can be laid loose on any smooth floor. For larger areas, and allowing for on-site conditions, we recommend fixed laying with an adhesive suitable for plasticised PVC.                                                              |
| Cleaning                    | Dirt removal with powerful brush vacuum cleaner. The spray extraction process is recommended for periodic basic cleaning. Cleaning with plenty of water is absolutely no problem, water temperature should not be above 40°C. Do not use chlorinated hydrocarbon (Tetra). |
| Brand                       | emco                                                                                                                                                                                                                                                                      |
|                             |                                                                                                                                                                                                                                                                           |