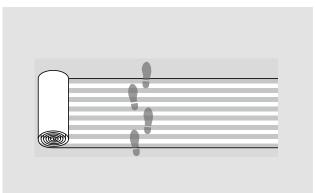

## Description

emco SCRATCH fulfils a dual function by means of a new type of material combination: Coarse dirt is brushed off and moisture is absorbed in the best possible way. Up to 90% less dirt is carried into the interior. This ensures that the value of your carpet, parquet flooring or stone floor is effectively retained. An investment that pays for itself: emco SCRATCH saves up to 65% of cleaning costs. In order to benefit from the maximum clean-off effect, emco SCRATCH should be laid with the rows running at right angles to the direction in which people will walk across it.