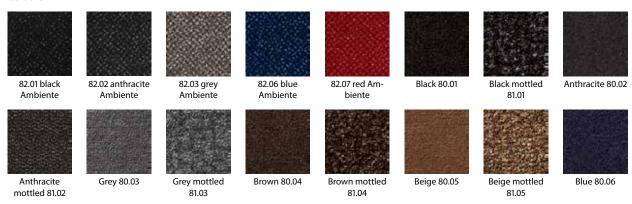

#### Description

MAXIMUS® is a clean-off floor covering for high-traffic areas where nothing but the most comfortable floor will do. 5 mottled colours, 5 atmospheric colours and 8 single colours are available for sophisticated indoor areas in order to make rooms look great and provide excellent protection.

#### Colours

colour 80.08

Red 80.07 Bordeaux single