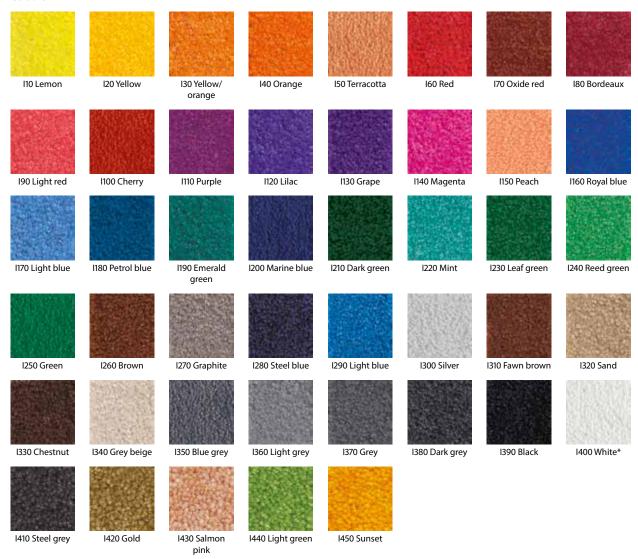

#### Description

 $\label{eq:maximus} {\sf MAXIMUS}^{\tt @} \ {\sf IMAGE} \ combines \ {\sf MAXIMUS}^{\tt @} \ quality \ with \ all \ the \ benefits$ of individual design. Available in 45 bright colours as standard, an innovative production technique (chromojet) means that all pantone colours or individually mixed colours can also be used. With MAXIMUS® IMAGE you can produce abstract designs or create products that fit in with a specific corporate identity (bearing logos or in company colours, for example) in order to achieve the maximum advertising benefit and put across exactly what information you want. \\





Bf1-s1



Castor-resistant

Luxurious



Suitable for stairs



DS (EN 13893)



Resistant



Highly







### **Clean-off system**

## **Model MAXIMUS® Image**

#### Colours





# **Model MAXIMUS® Image**

| Construction                | Tufting-Velours 1/8"                                                                                                                                                                                                                                                      |
|-----------------------------|---------------------------------------------------------------------------------------------------------------------------------------------------------------------------------------------------------------------------------------------------------------------------|
| Pile above substrate        | 100% polyamide