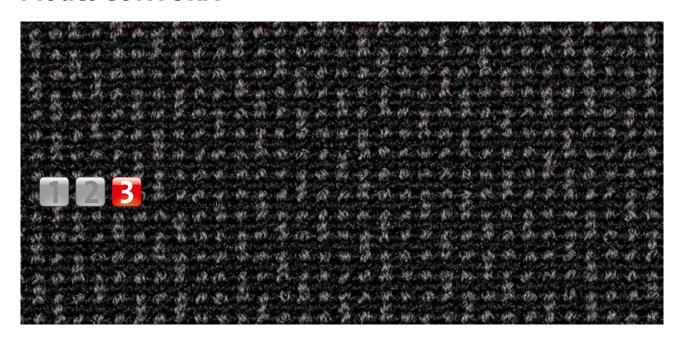

## Description

A sophisticated clean-off with four eye-catching designs for a special surface effect. The dark appearance and strong textures create a distinctive impression.

Anti-static

DS (EN 13893) Resi

## Colours

17.03 diagonal 17.04 check-cut