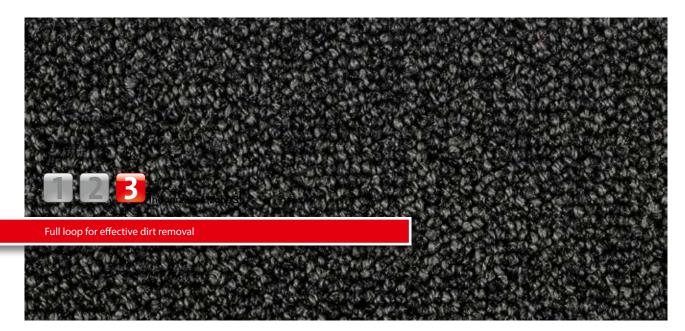

## Description

High-quality look for effective, long-lasting protection of all high-grade floor coverings behind the clean-off zone.

Castor-resistant

Suitable for stairs

Cfl-s1

High

Highly suitable for property

## **Model CARE**

| Construction                | Tufting velour 5/32"                                                                                                                                                                                                                                                      |
|-----------------------------|---------------------------------------------------------------------------------------------------------------------------------------------------------------------------------------------------------------------------------------------------------------------------|
| Pile above substrate        | 100% polyamide                                                                                                                                                                                                                                                            |
| Substrate material          | Polyester fleece                                                                                                                                                                                                                                                          |
| Backing material            | Heavy coating                                                                                                                                                                                                                                                             |
| Pile weight / fibre weight  | 1005                                                                                                                                                                                                                                                                      |
| Total weight (g/m²)         | 3650                                                                                                                                                                                                                                                                      |
| Overall height (mm)         | 7.5                                                                                                                                                                                                                                                                       |
| Tuft density/m <sup>2</sup> | 73100                                                                                                                                                                                                                                                                     |
| Slip resistance             | DS (EN 13893)                                                                                                                                                                                                                                                             |
| Certificates                | CE conformity EN 14041 (rolls only)                                                                                                                                                                                                                                       |
| Supplied as rolls           | 200 cm wide (incl. border)                                                                                                                                                                                                                                                |
| Product characteristics     | Soiling and moisture absorption                                                                                                                                                                                                                                           |
| Laying                      | Individual rolls or smaller coverings can be laid loose on any smooth floor. For larger areas, and allowing for on-site conditions, we recommend fixed laying with an adhesive suitable for plasticised PVC.                                                              |
| Cleaning                    | Dirt removal with powerful brush vacuum cleaner. The spray extraction process is recommended for periodic basic cleaning. Cleaning with plenty of water is absolutely no problem, water temperature should not be above 40°C. Do not use chlorinated hydrocarbon (Tetra). |
| Brand                       | emco                                                                                                                                                                                                                                                                      |
|                             |                                                                                                                                                                                                                                                                           |