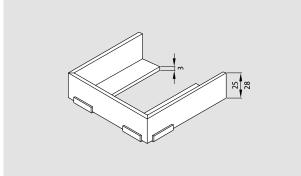

## Description

Pre-assembled version with angled profile dimensions of 25 x 28 x 3 mm or 28 x 25 x 3 mm suitable for swimming pool gratings with construction heights of 22 and 25 mm. For straight profiles only.