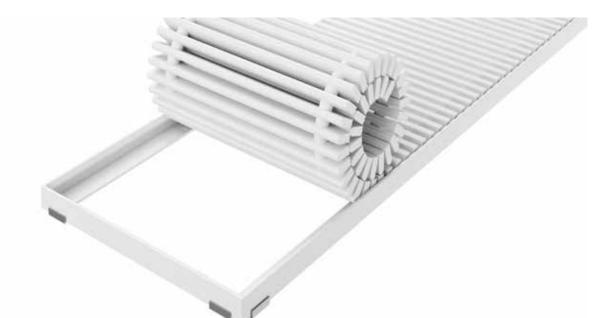

## Description

Pre-assembled version with angled profile dimensions of 25 x 28 x 3 mm or 28 x 25 x 3 mm suitable for swimming pool gratings with construction heights of 22 and 25 mm. For straight profiles only.

## Model 780

Material

Polyester (fibre-glass reinforced)

The wall anchors and spacer brackets that are required (chrome-nickel steel) are included in the scope of delivery.