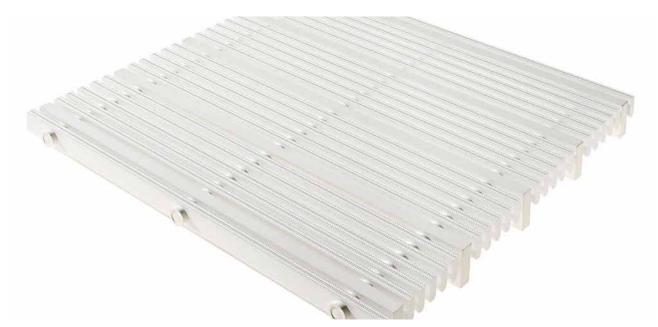

### Description

Rigid floor grating. Safe, stable and sound workmanship. Its high specific weight prevents the floor grating from floating in water. Special shapes that are circular or with angles available.

# Model 775

| Material                    | High quality, extremely hard-wearing plastic,<br>with UV absorber.<br>Entirely corrosion-free and resistant to<br>chlorine, sea water and spa water.<br>No need for any metal parts; surface enclosed<br>on all sides to provide maximum hygiene. |
|-----------------------------|---------------------------------------------------------------------------------------------------------------------------------------------------------------------------------------------------------------------------------------------------|
| Support chassis             | Full profile<br>(27 x 10 mm)<br>At 250 mm intervals, with integrated GFK<br>support profiles (full profile, 45 x 14 mm).                                                                                                                          |
| Finish                      | Flat upper profile surface with safety profile seal (SPS).                                                                                                                                                                                        |
| Profile spacing:            | < 8 mm in accordance with DIN EN 13451-1 and<br>DIN EN 16582-1 (to prevent areas where fingers<br>could become trapped)                                                                                                                           |
| Height (mm)                 | 45                                                                                                                                                                                                                                                |
| Connection                  | Fibre-glass reinforced polyester pipes as<br>connection elements                                                                                                                                                                                  |
| Slip resistance             | Non-slip in accordance with DIN 51097,<br>classification C - tested by the "Institut der<br>Säurefliesner-Vereinigung" (Säurefliesner<br>consortium)                                                                                              |
| Variable grating width (mm) | <1000                                                                                                                                                                                                                                             |
| Comment                     | Self-supporting (GFK profile)                                                                                                                                                                                                                     |
| Special shapes              | Yes                                                                                                                                                                                                                                               |
| Water drainage              | Yes                                                                                                                                                                                                                                               |
| Usage area                  | Public shower areas<br>Barrier-free shower areas<br>Footbaths                                                                                                                                                                                     |
| Dimensions                  | Produced to fit width and depth perfectly without the need for alignment profiles                                                                                                                                                                 |
| Properties                  | Aesthetically pleasing<br>Good water drainage<br>Corrosion-free                                                                                                                                                                                   |