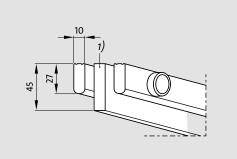

# Model 775

| Material                    | High quality, extremely hard-wearing plastic,<br>with UV absorber.<br>Entirely corrosion-free and resistant to<br>chlorine, sea water and spa water.<br>No need for any metal parts; surface enclosed<br>on all sides to provide maximum hygiene. |
|-----------------------------|---------------------------------------------------------------------------------------------------------------------------------------------------------------------------------------------------------------------------------------------------|
| Support chassis             | Full profile<br>(27 x 10 mm)<br>At 250 mm intervals, with integrated GFK<br>support profiles (full profile, 45 x 14 mm).                                                                                                                          |
| Finish                      | Flat upper profile surface with safety profile seal (SPS).                                                                                                                                                                                        |
| Profile spacing:            | < 8 mm in accordance with DIN EN 13451-1 and<br>DIN EN 16582-1 (to prevent areas where fingers<br>could become trapped)                                                                                                                           |
| Height (mm)                 | 45                                                                                                                                                                                                                                                |
| Connection                  | Fibre-glass reinforced polyester pipes as<br>connection elements                                                                                                                                                                                  |
| Slip resistance             | Non-slip in accordance with DIN 51097,<br>classification C - tested by the "Institut der<br>Säurefliesner-Vereinigung" (Säurefliesner<br>consortium)                                                                                              |
| Variable grating width (mm) | <1000                                                                                                                                                                                                                                             |
| Comment                     | Self-supporting (GFK profile)                                                                                                                                                                                                                     |
| Special shapes              | Yes                                                                                                                                                                                                                                               |
| Water drainage              | Yes                                                                                                                                                                                                                                               |
| Usage area                  | Public shower areas<br>Barrier-free shower areas<br>Footbaths                                                                                                                                                                                     |
| Dimensions                  | Produced to fit width and depth perfectly without the need for alignment profiles                                                                                                                                                                 |
| Properties                  | Aesthetically pleasing<br>Good water drainage<br>Corrosion-free                                                                                                                                                                                   |