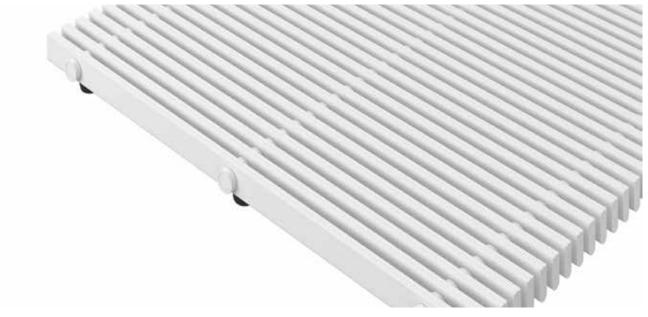

### Description

Rigid floor grating. Safe, stable and sound workmanship. Its high specific weight prevents the floor grating from floating in water. Special shapes that are circular or with angles available.

# **Model 772**

| Material         | High quality, extremely hard-wearing plastic, with UV absorber.  Entirely corrosion-free and resistant to chlorine, sea water and spa water.  No need for any metal parts; surface enclosed on all sides to provide maximum hygiene. |
|------------------|--------------------------------------------------------------------------------------------------------------------------------------------------------------------------------------------------------------------------------------|
| Support chassis  | Full profile  (27 x 10 mm)  Underside of grating equipped with 10 mm-high rubber feet                                                                                                                                                |
| Finish           | Flat upper profile surface with safety profile seal (SPS).                                                                                                                                                                           |
| Profile spacing: | < 8 mm in accordance with DIN EN 13451-1 and<br>DIN EN 16582-1 (to prevent areas where fingers<br>could become trapped)                                                                                                              |
| Height (mm)      | 37                                                                                                                                                                                                                                   |
| Connection       | Fibre-glass reinforced polyester pipes as connection elements                                                                                                                                                                        |
| Comment          | Water drainage                                                                                                                                                                                                                       |
| Special shapes   | Yes                                                                                                                                                                                                                                  |
| Water drainage   | Yes                                                                                                                                                                                                                                  |
| Usage area       | Public shower areas  Barrier-free shower areas  Footbaths                                                                                                                                                                            |
| Dimensions       | Produced to fit width and depth perfectly without the need for alignment profiles                                                                                                                                                    |
| Properties       | Aesthetically pleasing Good water drainage Corrosion-free Excellent non-slip properties                                                                                                                                              |