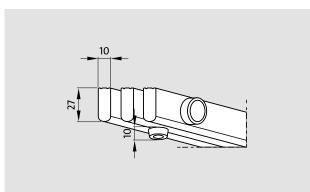

# **Model 772**

| Material         | High quality, extremely hard-wearing plastic, with UV absorber.  Entirely corrosion-free and resistant to chlorine, sea water and spa water.  No need for any metal parts; surface enclosed on all sides to provide maximum hygiene. |
|------------------|--------------------------------------------------------------------------------------------------------------------------------------------------------------------------------------------------------------------------------------|
| Support chassis  | Full profile  (27 x 10 mm)  Underside of grating equipped with 10 mm-high rubber feet                                                                                                                                                |
| Finish           | Flat upper profile surface with safety profile seal (SPS).                                                                                                                                                                           |
| Profile spacing: | < 8 mm in accordance with DIN EN 13451-1 and<br>DIN EN 16582-1 (to prevent areas where fingers<br>could become trapped)                                                                                                              |
| Height (mm)      | 37                                                                                                                                                                                                                                   |
| Connection       | Fibre-glass reinforced polyester pipes as connection elements                                                                                                                                                                        |
| Comment          | Water drainage                                                                                                                                                                                                                       |
| Special shapes   | Yes                                                                                                                                                                                                                                  |
| Water drainage   | Yes                                                                                                                                                                                                                                  |
| Usage area       | Public shower areas  Barrier-free shower areas  Footbaths                                                                                                                                                                            |
| Dimensions       | Produced to fit width and depth perfectly without the need for alignment profiles                                                                                                                                                    |
| Properties       | Aesthetically pleasing Good water drainage Corrosion-free Excellent non-slip properties                                                                                                                                              |