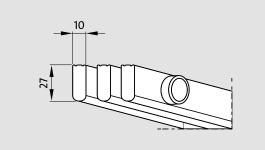

# Model 771

| Material         | High quality, extremely hard-wearing plastic,<br>with UV absorber.<br>Entirely corrosion-free and resistant to<br>chlorine, sea water and spa water.<br>No need for any metal parts; surface enclosed<br>on all sides to provide maximum hygiene. |
|------------------|---------------------------------------------------------------------------------------------------------------------------------------------------------------------------------------------------------------------------------------------------|
| Support chassis  | Full profile<br>(27 x 10 mm)                                                                                                                                                                                                                      |
| Finish           | Flat upper profile surface with safety profile seal (SPS).                                                                                                                                                                                        |
| Profile spacing: | < 8 mm in accordance with DIN EN 13451-1 and<br>DIN EN 16582-1 (to prevent areas where fingers<br>could become trapped)                                                                                                                           |
| Height (mm)      | 27                                                                                                                                                                                                                                                |
| Connection       | Fibre-glass reinforced polyester pipes as<br>connection elements                                                                                                                                                                                  |
| Comment          | Fully supported                                                                                                                                                                                                                                   |
| Special shapes   | Yes                                                                                                                                                                                                                                               |
| Water drainage   | No                                                                                                                                                                                                                                                |
| Usage area       | Public shower areas<br>Barrier-free shower areas<br>Footbaths                                                                                                                                                                                     |
| Dimensions       | Produced to fit width and depth perfectly without the need for alignment profiles                                                                                                                                                                 |
| Properties       | Aesthetically pleasing<br>Good water drainage<br>Corrosion-free<br>Excellent non-slip properties                                                                                                                                                  |