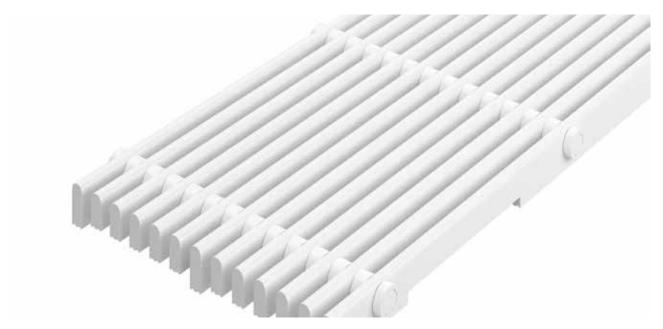

#### Description

Rigid cover grating for barrier-free shower areas with bars running parallel to the channel

## **Model 724/27S**