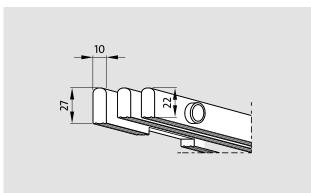

# **Model 724/27S**

| Material                    | High quality, extremely hard-wearing plastic, with UV absorber.  Entirely corrosion-free and resistant to chlorine, sea water and spa water.  No need for any metal parts; surface enclosed on all sides to provide maximum hygiene. |
|-----------------------------|--------------------------------------------------------------------------------------------------------------------------------------------------------------------------------------------------------------------------------------|
| Support chassis             | Full profile  (27 x 10 mm) with notch on the bottom  Combined with 22 x 10 mm grating bars (to improve water drainage)                                                                                                               |
| Finish                      | Round upper profile surface with safety profile seal (SPS).                                                                                                                                                                          |
| Profile spacing:            | < 8 mm in accordance with DIN EN 13451-1 and<br>DIN EN 16582-1 (to prevent areas where fingers<br>could become trapped)                                                                                                              |
| Height (mm)                 | 27                                                                                                                                                                                                                                   |
| Connection                  | Fibre-glass reinforced polyester pipes as connection elements                                                                                                                                                                        |
| Slip resistance             | Non-slip in accordance with DIN 51097,<br>classification C - tested by the "Institut der<br>Säurefliesner-Vereinigung" (Säurefliesner<br>consortium)                                                                                 |
| Variable grating width (mm) | 100-350                                                                                                                                                                                                                              |
| Special shapes              | On demand                                                                                                                                                                                                                            |
| Water drainage              | Yes                                                                                                                                                                                                                                  |
| Usage area                  | Public shower areas  Barrier-free shower areas                                                                                                                                                                                       |
| Dimensions                  | Produced to fit width and depth perfectly without the need for alignment profiles                                                                                                                                                    |
| Properties                  | Completely hygienic  Excellent value for money  Excellent non-slip properties  Corrosion-free  Easy to clean                                                                                                                         |
|                             |                                                                                                                                                                                                                                      |