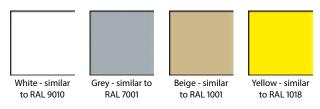

# **Model 724/27S**





#### Description

Rigid cover grating for barrier-free shower areas with bars running parallel to the channel

#### Colours





# **Model 724/27S**

| Material                    | High quality, extremely hard-wearing plastic, with UV absorber.  Entirely corrosion-free and resistant to chlorine, sea water and spa water.  No need for any metal parts; surface enclosed on all sides to provide maximum hygiene. |
|-----------------------------|--------------------------------------------------------------------------------------------------------------------------------------------------------------------------------------------------------------------------------------|
| Support chassis             | Full profile  (27 x 10 mm) with notch on the bottom  Combined with 22 x 10 mm grating bars (to improve water drainage)