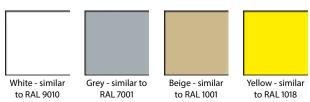

## **Model 721/27S**





#### Description

Rigid cover grating for barrier-free shower areas with bars running parallel to the channel

#### Colours



## **Model 721/27S**

| Material         | High quality, extremely hard-wearing plastic, with UV absorber.  Entirely corrosion-free and resistant to chlorine, sea water and spa water.  No need for any metal parts; surface enclosed on all sides to provide maximum hygiene. |
|------------------|--------------------------------------------------------------------------------------------------------------------------------------------------------------------------------------------------------------------------------------|
| Support chassis  | Full profile  (27 x 10 mm) with notch on the bottom  Combined with 22 x 10 mm grating bars (to improve water drainage)                                                                                                               |
| Finish           |