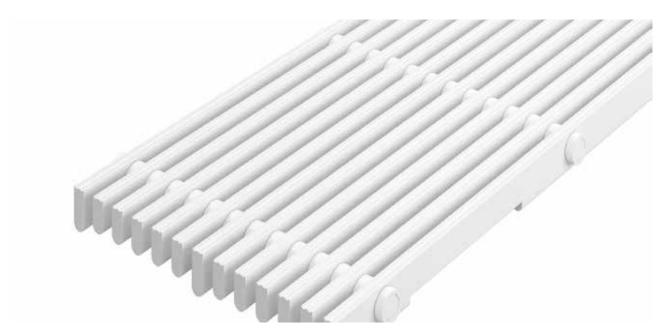

#### Description

Rigid cover grating for barrier-free shower areas with bars running parallel to the channel