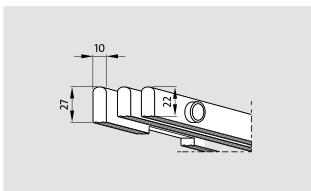

## **Model 721/27S**

| Material         | High quality, extremely hard-wearing plastic, with UV absorber.  Entirely corrosion-free and resistant to chlorine, sea water and spa water.  No need for any metal parts; surface enclosed on all sides to provide maximum hygiene. |
|------------------|--------------------------------------------------------------------------------------------------------------------------------------------------------------------------------------------------------------------------------------|
| Support chassis  | Full profile  (27 x 10 mm) with notch on the bottom  Combined with 22 x 10 mm grating bars (to improve water drainage)                                                                                                               |
| Finish           | Flat upper profile surface with safety profile seal (SPS).                                                                                                                                                                           |
| Profile spacing: | < 8 mm in accordance with DIN EN 13451-1 and<br>DIN EN 16582-1 (to prevent areas where fingers<br>could become trapped)                                                                                                              |
| Height (mm)      | 27                                                                                                                                                                                                                                   |
| Connection       | Fibre-glass reinforced polyester pipes as connection elements                                                                                                                                                                        |
| Slip resistance  | Non-slip in accordance with DIN 51097,<br>classification C - tested by the "Institut der<br>Säurefliesner-Vereinigung" (Säurefliesner<br>consortium)                                                                                 |
| Special shapes   | On demand                                                                                                                                                                                                                            |
| Water drainage   | Yes                                                                                                                                                                                                                                  |
| Usage area       | Public shower areas  Barrier-free shower areas                                                                                                                                                                                       |
| Dimensions       | Produced to fit width and depth perfectly without the need for alignment profiles                                                                                                                                                    |
| Properties       | Completely hygienic  Excellent value for money  Excellent non-slip properties  Corrosion-free  Easy to clean                                                                                                                         |
|                  |                                                                                                                                                                                                                                      |