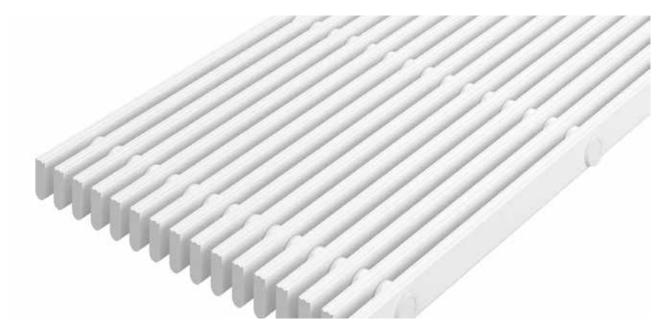

## **Model 721/25**

#### Description

Swimming pool grating that is robust, solid and pleasant to walk on, which efficiently collects the overflow water at the edge of the pool and provides maximum safety and hygiene.

Non-slip properties in acc. with DIN 51097, classification C, angle of inclination ≥ 24°

# **Model 721/25**

| Profile run                 | Rigid swimming pool grating with grating bars running parallel to the pool edge                                                                                                                                                      |
|-----------------------------|--------------------------------------------------------------------------------------------------------------------------------------------------------------------------------------------------------------------------------------|
| Material                    | High quality, extremely hard-wearing plastic, with UV absorber.  Entirely corrosion-free and resistant to chlorine, sea water and spa water.  No need for any metal parts; surface enclosed on all sides to provide maximum hygiene. |
| Support chassis             | Full profile<br>(25 x 10 mm)                                                                                                                                                                                                         |
| Finish                      | Flat upper profile surface with safety profile seal (SPS).                                                                                                                                                                           |
| Profile spacing:            | < 8 mm in accordance with DIN EN 13451-1 and<br>DIN EN 16582-1 (to prevent areas where fingers<br>could become trapped)                                                                                                              |
| Height (mm)                 | 25                                                                                                                                                                                                                                   |
| Connection                  | Fibre-glass reinforced polyester pipes as connection elements                                                                                                                                                                        |
| Slip resistance             | Non-slip in accordance with DIN 51097,<br>classification C - tested by the "Institut der<br>Säurefliesner-Vereinigung" (Säurefliesner<br>consortium)                                                                                 |
| Variable grating width (mm) | 100-340                                                                                                                                                                                                                              |
| Usage area                  | Public and private swimming pools with overflow channels                                                                                                                                                                             |
|                             | Whirlpools with overflow channels                                                                                                                                                                                                    |
| Dimensions                  | Produced to fit width and depth perfectly without the need for alignment profiles                                                                                                                                                    |
| During the winter season    | When not in use, the swimming pool gratings (if they are being used in open-air swimming pools) should be put into storage and covered with suitable protection to prevent unnecessary damage and soiling.                           |
| Properties                  | Excellent water drainage  Custom application options                                                                                                                                                                                 |