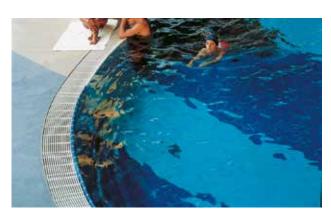

#### Description

Swimming pool grating that is robust, solid and pleasant to walk on, which efficiently collects the overflow water at the edge of the pool and provides maximum safety and hygiene.

Non-slip properties in acc. with DIN 51097, classification C, angle of inclination ≥ 24°

# **Model 721/25**

| Profile run                 | Rigid swimming pool grating with grating bars running parallel to the pool edge                                                                                                                                                      |
|-----------------------------|--------------------------------------------------------------------------------------------------------------------------------------------------------------------------------------------------------------------------------------|
| Material                    | High quality, extremely hard-wearing plastic, with UV absorber.  Entirely corrosion-free and resistant to chlorine, sea water and spa water.  No need for any metal parts; surface enclosed on all sides to provide maximum hygiene. |
| Support chassis             | Full profile<br>(25 x 10 mm)                                                                                                                                                                                                         |
| Finish                      | Flat upper profile surface with safety profile seal (SPS).                                                                                                                                                                           |
| Profile spacing:            | < 8 mm in accordance with DIN EN 13451-1 and<br>DIN EN 16582-1 (to prevent areas where fingers<br>could become trapped)                                                                                                              |
| Height (mm)                 | 25                                                                                                                                                                                                                                   |
| Connection                  | Fibre-glass reinforced polyester pipes as connection elements                                                                                                                                                                        |
| Slip resistance             | Non-slip in accordance with DIN 51097,<br>classification C - tested by the "Institut der<br>Säurefliesner-Vereinigung" (Säurefliesner<br>consortium)                                                                                 |
| Variable grating width (mm) | 100-340                                                                                                                                                                                                                              |
| Usage area                  | Public and private swimming pools with overflow channels                                                                                                                                                                             |
|                             | Whirlpools with overflow channels                                                                                                                                                                                                    |
| Dimensions                  | Produced to fit width and depth perfectly without the need for alignment profiles                                                                                                                                                    |
| During the winter season    | When not in use, the swimming pool gratings (if they are being used in open-air swimming pools) should be put into storage and covered with suitable protection to prevent unnecessary damage and soiling.                           |
| Properties                  | Excellent water drainage  Custom application options                                                                                                                                                                                 |