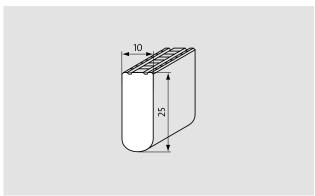

# **Model 721/25**

| Profile run                 | Rigid swimming pool grating with grating bars running parallel to the pool edge                                                                                                                                                      |
|-----------------------------|--------------------------------------------------------------------------------------------------------------------------------------------------------------------------------------------------------------------------------------|
| Material                    | High quality, extremely hard-wearing plastic, with UV absorber.  Entirely corrosion-free and resistant to chlorine, sea water and spa water.  No need for any metal parts; surface enclosed on all sides to provide maximum hygiene. |
| Support chassis             | Full profile<br>(25 x 10 mm)                                                                                                                                                                                                         |
| Finish                      | Flat upper profile surface with safety profile seal (SPS).                                                                                                                                                                           |
| Profile spacing:            | < 8 mm in accordance with DIN EN 13451-1 and<br>DIN EN 16582-1 (to prevent areas where fingers<br>could become trapped)                                                                                                              |
| Height (mm)                 | 25                                                                                                                                                                                                                                   |
| Connection                  | Fibre-glass reinforced polyester pipes as connection elements                                                                                                                                                                        |
| Slip resistance             | Non-slip in accordance with DIN 51097,<br>classification C - tested by the "Institut der<br>Säurefliesner-Vereinigung" (Säurefliesner<br>consortium)                                                                                 |
| Variable grating width (mm) | 100-340                                                                                                                                                                                                                              |
| Usage area                  | Public and private swimming pools with overflow channels                                                                                                                                                                             |
|                             | Whirlpools with overflow channels                                                                                                                                                                                                    |
| Dimensions                  | Produced to fit width and depth perfectly without the need for alignment profiles                                                                                                                                                    |
| During the winter season    | When not in use, the swimming pool gratings (if they are being used in open-air swimming pools) should be put into storage and covered with suitable protection to prevent unnecessary damage and soiling.                           |
| Properties                  | Excellent water drainage  Custom application options                                                                                                                                                                                 |