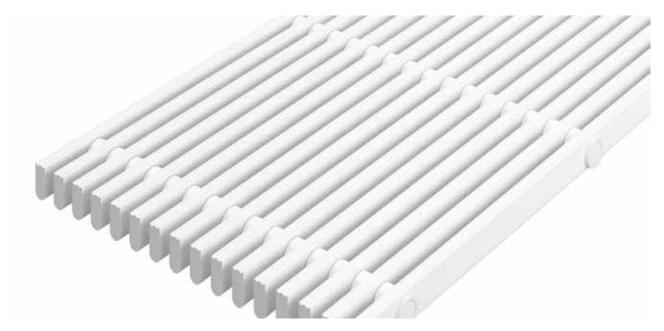

#### Description

Swimming pool grating that is robust, solid and pleasant to walk on, which efficiently collects the overflow water at the edge of the pool and provides maximum safety and hygiene.

Non-slip properties in acc. with DIN 51097, classification C, angle of inclination ≥ 24°

# **Model 721/22**

| Profile run                 | Rigid swimming pool grating with grating bars running parallel to the pool edge                                                                                                                            |
|-----------------------------|------------------------------------------------------------------------------------------------------------------------------------------------------------------------------------------------------------|
| Material                    | High quality, extremely hard-wearing plastic, with UV absorber.                                                                                                                                            |
|                             | Entirely corrosion-free and resistant to chlorine, sea water and spa water.                                                                                                                                |
|                             | No need for any metal parts; surface enclosed on all sides to provide maximum hygiene.                                                                                                                     |
| Support chassis             | Full profile                                                                                                                                                                                               |
|                             | (22 x 10 mm)                                                                                                                                                                                               |
| Finish                      | Flat upper profile surface with safety profile seal (SPS).                                                                                                                                                 |
| Profile spacing:            | < 8 mm in accordance with DIN EN 13451-1 and<br>DIN EN 16582-1 (to prevent areas where fingers<br>could become trapped)                                                                                    |
| Height (mm)                 | 22                                                                                                                                                                                                         |
| Connection                  | Fibre-glass reinforced polyester pipes as connection elements                                                                                                                                              |
| Slip resistance             | Non-slip in accordance with DIN 51097,<br>classification C - tested by the "Institut der<br>Säurefliesner-Vereinigung" (Säurefliesner<br>consortium)                                                       |
| Variable grating width (mm) | 100-300                                                                                                                                                                                                    |
| Usage area                  | Public and private swimming pools with overflow channels                                                                                                                                                   |
|                             | Whirlpools with overflow channels                                                                                                                                                                          |
| Dimensions                  | Produced to fit width and depth perfectly without the need for alignment profiles                                                                                                                          |
| During the winter season    | When not in use, the swimming pool gratings (if they are being used in open-air swimming pools) should be put into storage and covered with suitable protection to prevent unnecessary damage and soiling. |
| Properties                  | Excellent water drainage Custom application options                                                                                                                                                        |