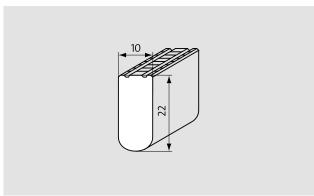

# **Model 721/22**

| Profile run                 | Rigid swimming pool grating with grating bars running parallel to the pool edge                                                                                                                            |
|-----------------------------|------------------------------------------------------------------------------------------------------------------------------------------------------------------------------------------------------------|
| Material                    | High quality, extremely hard-wearing plastic, with UV absorber.                                                                                                                                            |
|                             | Entirely corrosion-free and resistant to chlorine, sea water and spa water.                                                                                                                                |
|                             | No need for any metal parts; surface enclosed on all sides to provide maximum hygiene.                                                                                                                     |
| Support chassis             | Full profile                                                                                                                                                                                               |
|                             | (22 x 10 mm)                                                                                                                                                                                               |
| Finish                      | Flat upper profile surface with safety profile seal (SPS).                                                                                                                                                 |
| Profile spacing:            | < 8 mm in accordance with DIN EN 13451-1 and<br>DIN EN 16582-1 (to prevent areas where fingers<br>could become trapped)                                                                                    |
| Height (mm)                 | 22                                                                                                                                                                                                         |
| Connection                  | Fibre-glass reinforced polyester pipes as connection elements                                                                                                                                              |
| Slip resistance             | Non-slip in accordance with DIN 51097,<br>classification C - tested by the "Institut der<br>Säurefliesner-Vereinigung" (Säurefliesner<br>consortium)                                                       |
| Variable grating width (mm) | 100-300                                                                                                                                                                                                    |
| Usage area                  | Public and private swimming pools with overflow channels                                                                                                                                                   |
|                             | Whirlpools with overflow channels                                                                                                                                                                          |
| Dimensions                  | Produced to fit width and depth perfectly without the need for alignment profiles                                                                                                                          |
| During the winter season    | When not in use, the swimming pool gratings (if they are being used in open-air swimming pools) should be put into storage and covered with suitable protection to prevent unnecessary damage and soiling. |
| Properties                  | Excellent water drainage Custom application options                                                                                                                                                        |