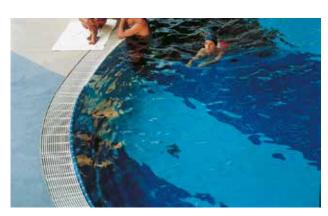

#### Description

Swimming pool grating that is robust, solid and pleasant to walk on, which efficiently collects the overflow water at the edge of the pool and provides maximum safety and hygiene.

Non-slip properties in acc. with DIN 51097, classification C, angle of inclination ≥ 24°

# **Model 721/22**

| Profile run                 | Rigid swimming pool grating with grating bars running parallel to the pool edge                                                                                                                            |
|-----------------------------|------------------------------------------------------------------------------------------------------------------------------------------------------------------------------------------------------------|
| Material                    | High quality, extremely hard-wearing plastic, with UV absorber.                                                                                                                                            |
|                             | Entirely corrosion-free and resistant to chlorine, sea water and spa water.                                                                                                                                |
|                             | No need for any metal parts; surface enclosed on all sides to provide maximum hygiene.                                                                                                                     |
| Support chassis             | Full profile                                                                                                                                                                                               |
|                             | (22 x 10 mm)                                                                                                                                                                                               |
| Finish                      | Flat upper profile surface with safety profile seal (SPS).                                                                                                                                                 |
| Profile spacing:            | < 8 mm in accordance with DIN EN 13451-1 and<br>DIN EN 16582-1 (to prevent areas where fingers<br>could become trapped)                                                                                    |
| Height (mm)                 | 22                                                                                                                                                                                                         |
| Connection                  | Fibre-glass reinforced polyester pipes as connection elements                                                                                                                                              |
| Slip resistance             | Non-slip in accordance with DIN 51097,<br>classification C - tested by the "Institut der<br>Säurefliesner-Vereinigung" (Säurefliesner<br>consortium)                                                       |
| Variable grating width (mm) | 100-300                                                                                                                                                                                                    |
| Usage area                  | Public and private swimming pools with overflow channels                                                                                                                                                   |
|                             | Whirlpools with overflow channels                                                                                                                                                                          |
| Dimensions                  | Produced to fit width and depth perfectly without the need for alignment profiles                                                                                                                          |
| During the winter season    | When not in use, the swimming pool gratings (if they are being used in open-air swimming pools) should be put into storage and covered with suitable protection to prevent unnecessary damage and soiling. |
| Properties                  | Excellent water drainage Custom application options                                                                                                                                                        |