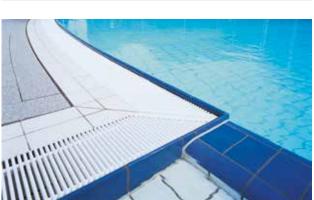

### Description

Swimming pool grating that is robust, solid and pleasant to walk on, which efficiently collects the overflow water at the edge of the pool and provides maximum safety and hygiene.

Non-slip properties in acc. with DIN 51097, classification C, angle of inclination ≥ 24°

# **Model 720/25**

| Profile run                 | Roll-up swimming pool grating with grating bars                                                                                                                                                            |
|-----------------------------|------------------------------------------------------------------------------------------------------------------------------------------------------------------------------------------------------------|
|                             | running at right angles to the pool edge                                                                                                                                                                   |
| Material                    | High quality, extremely hard-wearing plastic, with UV absorber.                                                                                                                                            |
|                             | Entirely corrosion-free and resistant to chlorine, sea water and spa water.                                                                                                                                |
|                             | No need for any metal parts; surface enclosed on all sides to provide maximum hygiene.                                                                                                                     |
|                             | Full profile                                                                                                                                                                                               |
| Support chassis             | (25 x 10 mm)                                                                                                                                                                                               |
| Finish                      | Flat upper profile surface with safety profile seal (SPS).                                                                                                                                                 |
| Profile spacing:            | < 8 mm in accordance with DIN EN 13451-1 and<br>DIN EN 16582-1 (to prevent areas where fingers<br>could become trapped)                                                                                    |
| Height (mm)                 | 25                                                                                                                                                                                                         |
| Connection                  | Flexible PUR cord with interim spacer                                                                                                                                                                      |
| Slip resistance             | Non-slip in accordance with DIN 51097,<br>classification C - tested by the "Institut der<br>Säurefliesner-Vereinigung" (Säurefliesner<br>consortium)                                                       |
| Variable grating width (mm) | 100-360                                                                                                                                                                                                    |
| Usage area                  | Public and private swimming pools with overflow channels                                                                                                                                                   |
|                             | Whirlpools with overflow channels                                                                                                                                                                          |
| Dimensions                  | Produced to fit width and depth perfectly without the need for alignment profiles                                                                                                                          |
| During the winter season    | When not in use, the swimming pool gratings (if they are being used in open-air swimming pools) should be put into storage and covered with suitable protection to prevent unnecessary damage and soiling. |
| Properties                  | Excellent water drainage                                                                                                                                                                                   |
|                             | Easy to use                                                                                                                                                                                                |
|                             | Easy to clean                                                                                                                                                                                              |
|                             | Custom application options                                                                                                                                                                                 |
|                             | Freedom to create your own concept thanks to                                                                                                                                                               |