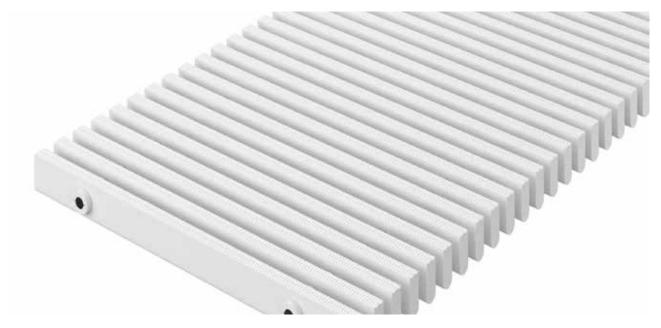

### Description

Swimming pool grating that is robust, solid and pleasant to walk on, which efficiently collects the overflow water at the edge of the pool and provides maximum safety and hygiene.

Non-slip properties in acc. with DIN 51097, classification C, angle of inclination ≥ 24°

# **Model 720/25**

| Profile run                 | Roll-up swimming pool grating with grating bars                                                                                                                                                            |
|-----------------------------|------------------------------------------------------------------------------------------------------------------------------------------------------------------------------------------------------------|
|                             | running at right angles to the pool edge                                                                                                                                                                   |
| Material                    | High quality, extremely hard-wearing plastic, with UV absorber.                                                                                                                                            |
|                             | Entirely corrosion-free and resistant to chlorine, sea water and spa water.                                                                                                                                |
|                             | No need for any metal parts; surface enclosed on all sides to provide maximum hygiene.                                                                                                                     |
|                             | Full profile                                                                                                                                                                                               |
| Support chassis             | (25 x 10 mm)                                                                                                                                                                                               |
| Finish                      | Flat upper profile surface with safety profile seal (SPS).                                                                                                                                                 |
| Profile spacing:            | < 8 mm in accordance with DIN EN 13451-1 and<br>DIN EN 16582-1 (to prevent areas where fingers<br>could become trapped)                                                                                    |
| Height (mm)                 | 25                                                                                                                                                                                                         |
| Connection                  | Flexible PUR cord with interim spacer                                                                                                                                                                      |
| Slip resistance             | Non-slip in accordance with DIN 51097,<br>classification C - tested by the "Institut der<br>Säurefliesner-Vereinigung" (Säurefliesner<br>consortium)                                                       |
| Variable grating width (mm) | 100-360                                                                                                                                                                                                    |
| Usage area                  | Public and private swimming pools with overflow channels                                                                                                                                                   |
|                             | Whirlpools with overflow channels                                                                                                                                                                          |
| Dimensions                  | Produced to fit width and depth perfectly without the need for alignment profiles                                                                                                                          |
| During the winter season    | When not in use, the swimming pool gratings (if they are being used in open-air swimming pools) should be put into storage and covered with suitable protection to prevent unnecessary damage and soiling. |
| Properties                  | Excellent water drainage                                                                                                                                                                                   |
|                             | Easy to use                                                                                                                                                                                                |
|                             | Easy to clean                                                                                                                                                                                              |
|                             | Custom application options                                                                                                                                                                                 |
|                             | Freedom to create your own concept thanks to                                                                                                                                                               |