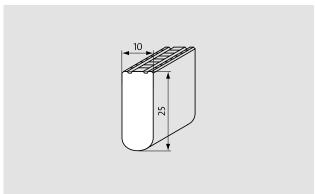

# **Model 720/25**

| Profile run                 | Roll-up swimming pool grating with grating bars                                                                                                                                                            |
|-----------------------------|------------------------------------------------------------------------------------------------------------------------------------------------------------------------------------------------------------|
|                             | running at right angles to the pool edge                                                                                                                                                                   |
| Material                    | High quality, extremely hard-wearing plastic, with UV absorber.                                                                                                                                            |
|                             | Entirely corrosion-free and resistant to chlorine, sea water and spa water.                                                                                                                                |
|                             | No need for any metal parts; surface enclosed on all sides to provide maximum hygiene.                                                                                                                     |
|                             | Full profile                                                                                                                                                                                               |
| Support chassis             | (25 x 10 mm)                                                                                                                                                                                               |
| Finish                      | Flat upper profile surface with safety profile seal (SPS).                                                                                                                                                 |
| Profile spacing:            | < 8 mm in accordance with DIN EN 13451-1 and<br>DIN EN 16582-1 (to prevent areas where fingers<br>could become trapped)                                                                                    |
| Height (mm)                 | 25                                                                                                                                                                                                         |
| Connection                  | Flexible PUR cord with interim spacer                                                                                                                                                                      |
| Slip resistance             | Non-slip in accordance with DIN 51097,<br>classification C - tested by the "Institut der<br>Säurefliesner-Vereinigung" (Säurefliesner<br>consortium)                                                       |
| Variable grating width (mm) | 100-360                                                                                                                                                                                                    |
| Usage area                  | Public and private swimming pools with overflow channels                                                                                                                                                   |
|                             | Whirlpools with overflow channels                                                                                                                                                                          |
| Dimensions                  | Produced to fit width and depth perfectly without the need for alignment profiles                                                                                                                          |
| During the winter season    | When not in use, the swimming pool gratings (if they are being used in open-air swimming pools) should be put into storage and covered with suitable protection to prevent unnecessary damage and soiling. |
| Properties                  | Excellent water drainage                                                                                                                                                                                   |
|                             | Easy to use                                                                                                                                                                                                |
|                             | Easy to clean                                                                                                                                                                                              |
|                             | Custom application options                                                                                                                                                                                 |
|                             | Freedom to create your own concept thanks to                                                                                                                                                               |