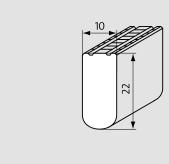

# Model 720/22

| Profile run                 | Roll-up swimming pool grating with grating bars running at right angles to the pool edge                                                                                                                                                          |
|-----------------------------|---------------------------------------------------------------------------------------------------------------------------------------------------------------------------------------------------------------------------------------------------|
| Material                    | High quality, extremely hard-wearing plastic,<br>with UV absorber.<br>Entirely corrosion-free and resistant to<br>chlorine, sea water and spa water.<br>No need for any metal parts; surface enclosed<br>on all sides to provide maximum hygiene. |
| Support chassis             | Full profile<br>(22 x 10 mm)                                                                                                                                                                                                                      |
| Finish                      | Flat upper profile surface with safety profile seal (SPS).                                                                                                                                                                                        |
| Profile spacing:            | < 8 mm in accordance with DIN EN 13451-1 and<br>DIN EN 16582-1 (to prevent areas where fingers<br>could become trapped)                                                                                                                           |
| Height (mm)                 | 22                                                                                                                                                                                                                                                |
| Connection                  | Flexible PUR cord with interim spacer                                                                                                                                                                                                             |
| Slip resistance             | Non-slip in accordance with DIN 51097,<br>classification C - tested by the "Institut der<br>Säurefliesner-Vereinigung" (Säurefliesner<br>consortium)                                                                                              |
| Variable grating width (mm) | 100-300                                                                                                                                                                                                                                           |
| Usage area                  | Public and private swimming pools with<br>overflow channels<br>Whirlpools with overflow channels                                                                                                                                                  |
| Dimensions                  | Produced to fit width and depth perfectly without the need for alignment profiles                                                                                                                                                                 |
| During the winter season    | When not in use, the swimming pool gratings<br>(if they are being used in open-air swimming<br>pools) should be put into storage and covered<br>with suitable protection to prevent unnecessary<br>damage and soiling.                            |
| Properties                  | Excellent water drainage                                                                                                                                                                                                                          |
|                             | Easy to use                                                                                                                                                                                                                                       |
|                             | Easy to clean                                                                                                                                                                                                                                     |
|                             | Custom application options                                                                                                                                                                                                                        |
|                             | Freedom to create your own concept thanks to the additional special shapes on offer                                                                                                                                                               |