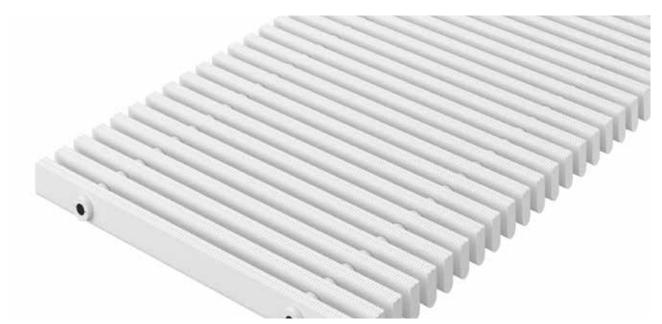

### Description

Swimming pool grating that is robust, solid and pleasant to walk on, which efficiently collects the overflow water at the edge of the pool and provides maximum safety and hygiene.

Non-slip properties in acc. with DIN 51097, classification C, angle of inclination ≥ 24°

# Model 720/22

| Profile run                 | Roll-up swimming pool grating with grating bars running at right angles to the pool edge                                                                                                                                                          |
|-----------------------------|---------------------------------------------------------------------------------------------------------------------------------------------------------------------------------------------------------------------------------------------------|
| Material                    | High quality, extremely hard-wearing plastic,<br>with UV absorber.<br>Entirely corrosion-free and resistant to<br>chlorine, sea water and spa water.<br>No need for any metal parts; surface enclosed<br>on all sides to provide maximum hygiene. |
| Support chassis             | Full profile<br>(22 x 10 mm)                                                                                                                                                                                                                      |
| Finish                      | Flat upper profile surface with safety profile seal (SPS).                                                                                                                                                                                        |
| Profile spacing:            | < 8 mm in accordance with DIN EN 13451-1 and<br>DIN EN 16582-1 (to prevent areas where fingers<br>could become trapped)                                                                                                                           |
| Height (mm)                 | 22                                                                                                                                                                                                                                                |
| Connection                  | Flexible PUR cord with interim spacer                                                                                                                                                                                                             |
| Slip resistance             | Non-slip in accordance with DIN 51097,<br>classification C - tested by the "Institut der<br>Säurefliesner-Vereinigung" (Säurefliesner<br>consortium)                                                                                              |
| Variable grating width (mm) | 100-300                                                                                                                                                                                                                                           |
| Usage area                  | Public and private swimming pools with<br>overflow channels<br>Whirlpools with overflow channels                                                                                                                                                  |
| Dimensions                  | Produced to fit width and depth perfectly without the need for alignment profiles                                                                                                                                                                 |
| During the winter season    | When not in use, the swimming pool gratings<br>(if they are being used in open-air swimming<br>pools) should be put into storage and covered<br>with suitable protection to prevent unnecessary<br>damage and soiling.                            |
| Properties                  | Excellent water drainage                                                                                                                                                                                                                          |
|                             | Easy to use                                                                                                                                                                                                                                       |
|                             | Easy to clean                                                                                                                                                                                                                                     |
|                             | Custom application options                                                                                                                                                                                                                        |
|                             | Freedom to create your own concept thanks to the additional special shapes on offer                                                                                                                                                               |