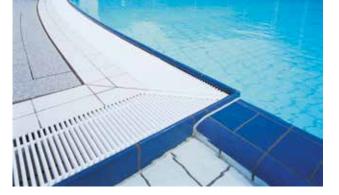

### Description

Swimming pool grating that is robust, solid and pleasant to walk on, which efficiently collects the overflow water at the edge of the pool and provides maximum safety and hygiene.

Non-slip properties in acc. with DIN 51097, classification C, angle of inclination ≥ 24°

# Model 720/22

| Profile run                 | Roll-up swimming pool grating with grating bars running at right angles to the pool edge                                                                                                                                                          |
|-----------------------------|---------------------------------------------------------------------------------------------------------------------------------------------------------------------------------------------------------------------------------------------------|
| Material                    | High quality, extremely hard-wearing plastic,<br>with UV absorber.<br>Entirely corrosion-free and resistant to<br>chlorine, sea water and spa water.<br>No need for any metal parts; surface enclosed<br>on all sides to provide maximum hygiene. |
| Support chassis             | Full profile<br>(22 x 10 mm)                                                                                                                                                                                                                      |
| Finish                      | Flat upper profile surface with safety profile seal (SPS).                                                                                                                                                                                        |
| Profile spacing:            | < 8 mm in accordance with DIN EN 13451-1 and<br>DIN EN 16582-1 (to prevent areas where fingers<br>could become trapped)                                                                                                                           |
| Height (mm)                 | 22                                                                                                                                                                                                                                                |
| Connection                  | Flexible PUR cord with interim spacer                                                                                                                                                                                                             |
| Slip resistance             | Non-slip in accordance with DIN 51097,<br>classification C - tested by the "Institut der<br>Säurefliesner-Vereinigung" (Säurefliesner<br>consortium)                                                                                              |
| Variable grating width (mm) | 100-300                                                                                                                                                                                                                                           |
| Usage area                  | Public and private swimming pools with<br>overflow channels<br>Whirlpools with overflow channels                                                                                                                                                  |
| Dimensions                  | Produced to fit width and depth perfectly without the need for alignment profiles                                                                                                                                                                 |
| During the winter season    | When not in use, the swimming pool gratings<br>(if they are being used in open-air swimming<br>pools) should be put into storage and covered<br>with suitable protection to prevent unnecessary<br>damage and soiling.                            |
| Properties                  | Excellent water drainage                                                                                                                                                                                                                          |
|                             | Easy to use                                                                                                                                                                                                                                       |
|                             | Easy to clean                                                                                                                                                                                                                                     |
|                             | Custom application options                                                                                                                                                                                                                        |
|                             | Freedom to create your own concept thanks to the additional special shapes on offer                                                                                                                                                               |