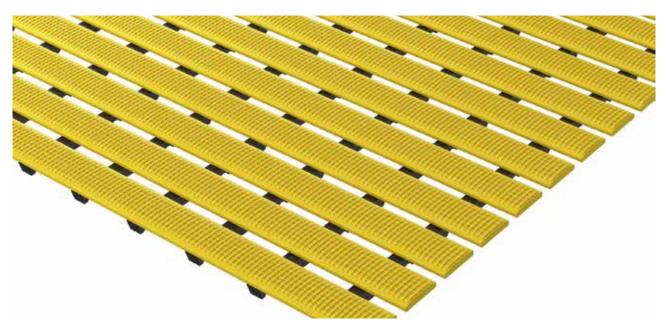

#### Description

Roll-up mat with water drainage on all sides and offering maximum hygiene, for laying on the floor  $\,$ 

# Model 600

| Material            | Upper bars made from profiles, extremely hard-wearing hard PVC, lower bar made from black soft PVC, securely bonded                                  |
|---------------------|------------------------------------------------------------------------------------------------------------------------------------------------------|
|                     | Entirely corrosion-free and resistant to chlorine, sea water and spa water.                                                                          |
| Height (mm)         | 12                                                                                                                                                   |
| Slip resistance     | Non-slip in accordance with DIN 51097,<br>classification C - tested by the "Institut der<br>Säurefliesner-Vereinigung" (Säurefliesner<br>consortium) |
| Comment             | Note: Hygiene mats are only conditionally suitable for installation underwater!                                                                      |
| Cut                 | max. 2000 mm                                                                                                                                         |
| Usage area          | Indoor and outdoor pools                                                                                                                             |
|                     | Adventure pools and thermal baths                                                                                                                    |
|                     | Sports centres                                                                                                                                       |
|                     | Schools                                                                                                                                              |
|                     | Saunas                                                                                                                                               |
|                     | Rehabilitation clinics and hospitals                                                                                                                 |
|                     | Hotels                                                                                                                                               |
|                     | Shower facilities                                                                                                                                    |
| Usage area          | Dental and chemical laboratories                                                                                                                     |
|                     | Gastronomy                                                                                                                                           |
|                     | Fitness studios                                                                                                                                      |
|                     | Solariums                                                                                                                                            |
| Usage area          | Passageways on boats, etc.                                                                                                                           |
| Usage area          | Swimming pools                                                                                                                                       |
|                     | Saunas                                                                                                                                               |
|                     | Showers (bathrooms)                                                                                                                                  |
| Dimensions          | Produced to fit width and depth perfectly without the need for alignment profiles                                                                    |
| Properties          | Aesthetically pleasing                                                                                                                               |
|                     | Good water drainage                                                                                                                                  |
|                     | Completely hygienic                                                                                                                                  |
|                     | Prevents athlete's foot                                                                                                                              |
|                     | Wide choice of colours                                                                                                                               |
| Standard width (mm) | 600                                                                                                                                                  |
|                     | 800                                                                                                                                                  |
|                     | 1000                                                                                                                                                 |
|                     |                                                                                                                                                      |