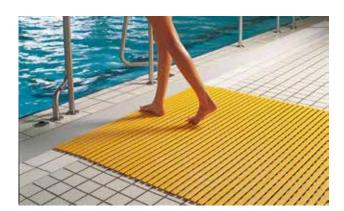

#### Description

Roll-up mat with water drainage on all sides and offering maximum hygiene, for laying on the floor  $\,$ 

# Model 600

| Material            | Upper bars made from profiles, extremely hard-wearing hard PVC, lower bar made from black soft PVC, securely bonded                                  |
|---------------------|------------------------------------------------------------------------------------------------------------------------------------------------------|
|                     | Entirely corrosion-free and resistant to chlorine, sea water and spa water.                                                                          |
| Height (mm)         | 12                                                                                                                                                   |
| Slip resistance     | Non-slip in accordance with DIN 51097,<br>classification C - tested by the "Institut der<br>Säurefliesner-Vereinigung" (Säurefliesner<br>consortium) |
| Comment             | Note: Hygiene mats are only conditionally suitable for installation underwater!                                                                      |
| Cut                 | max. 2000 mm                                                                                                                                         |
| Usage area          | Indoor and outdoor pools                                                                                                                             |
|                     | Adventure pools and thermal baths                                                                                                                    |
|                     | Sports centres                                                                                                                                       |
|                     | Schools                                                                                                                                              |
|                     | Saunas                                                                                                                                               |
|                     | Rehabilitation clinics and hospitals                                                                                                                 |
|                     | Hotels                                                                                                                                               |
|                     | Shower facilities                                                                                                                                    |
| Usage area          | Dental and chemical laboratories                                                                                                                     |
|                     | Gastronomy                                                                                                                                           |
|                     | Fitness studios                                                                                                                                      |
|                     | Solariums                                                                                                                                            |
| Usage area          | Passageways on boats, etc.                                                                                                                           |
| Usage area          | Swimming pools                                                                                                                                       |
|                     | Saunas                                                                                                                                               |
|                     | Showers (bathrooms)                                                                                                                                  |
| Dimensions          | Produced to fit width and depth perfectly without the need for alignment profiles                                                                    |
| Properties          | Aesthetically pleasing                                                                                                                               |
|                     | Good water drainage                                                                                                                                  |
|                     | Completely hygienic                                                                                                                                  |
|                     | Prevents athlete's foot                                                                                                                              |
|                     | Wide choice of colours                                                                                                                               |
| Standard width (mm) | 600                                                                                                                                                  |
|                     | 800                                                                                                                                                  |
|                     | 1000                                                                                                                                                 |
|                     |                                                                                                                                                      |